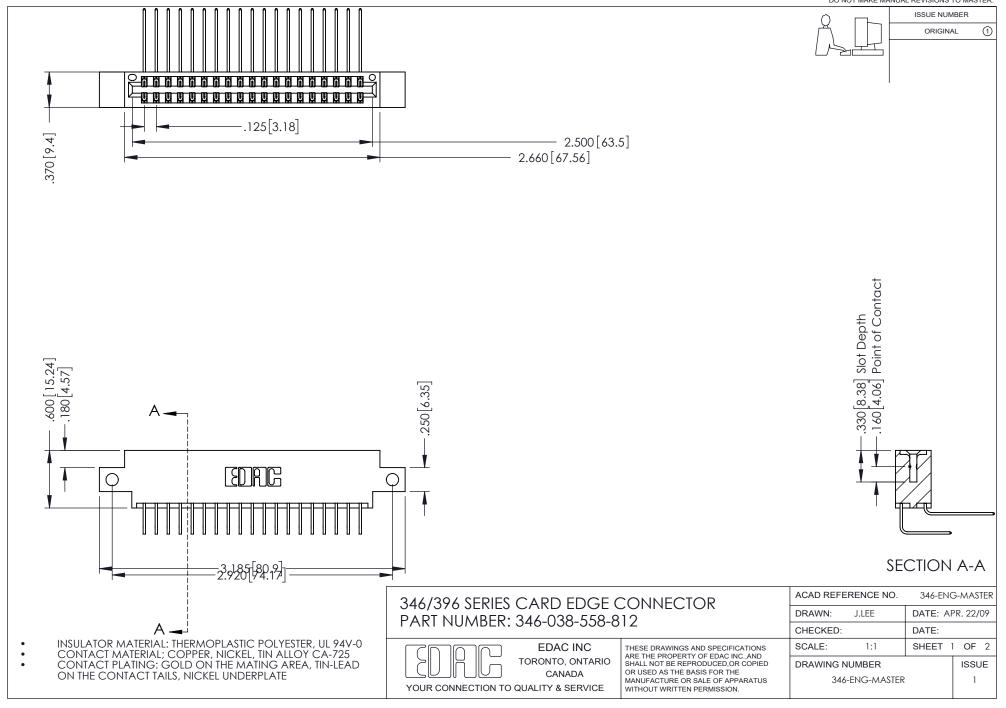

## **Contact Code 556**

INSULATOR MATERIAL: THERMOPLASTIC POLYESTER, UL 94V-0 CONTACT MATERIAL; COPPER, NICKEL, TIN ALLOY CA-725 CONTACT PLATING: GOLD ON THE MATING AREA, TIN-LEAD

ON THE CONTACT TAILS, NICKEL UNDERPLATE

## 346/396 SERIES CARD EDGE CONNECTOR CONTACT CODE 555,556,558,559,560 DIMENSIONS

YOUR CONNECTION TO QUALITY & SERVICE

**EDAC INC** TORONTO, ONTARIO CANADA

THESE DRAWINGS AND SPECIFICATIONS ARE THE PROPERTY OF EDAC INC.,AND SHALL NOT BE REPRODUCED, OR COPIED OR USED AS THE BASIS FOR THE MANUFACTURE OR SALE OF APPARATUS WITHOUT WRITTEN PERMISSION.