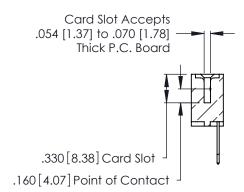

346/396 SERIES CARD EDGE CONNECTOR CONTACT CODE 555,556,558,559,560 DIMENSIONS

YOUR CONNECTION TO QUALITY & SERVICE

**EDAC INC** TORONTO, ONTARIO CANADA

THESE DRAWINGS AND SPECIFICATIONS ARE THE PROPERTY OF EDAC INC.,AND SHALL NOT BE REPRODUCED, OR COPIED OR USED AS THE BASIS FOR THE MANUFACTURE OR SALE OF APPARATUS WITHOUT WRITTEN PERMISSION.

Contact Code 560

INSULATOR MATERIAL: THERMOPLASTIC POLYESTER, UL 94V-0 CONTACT MATERIAL; COPPER, NICKEL, TIN ALLOY CA-725 CONTACT PLATING: GOLD ON THE MATING AREA, TIN-LEAD

ON THE CONTACT TAILS, NICKEL UNDERPLATE