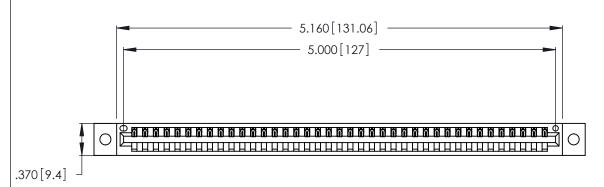

346/396 SERIES CARD EDGE CONNECTOR PART NUMBER: 346-039-522-602

**EDAC INC** TORONTO, ONTARIO CANADA

THESE DRAWINGS AND SPECIFICATIONS ARE THE PROPERTY OF EDAC INC.,AND SHALL NOT BE REPRODUCED, OR COPIED OR USED AS THE BASIS FOR THE MANUFACTURE OR SALE OF APPARATUS WITHOUT WRITTEN PERMISSION.

<u>Contact Dimensions:</u>
522-P.C. Tail .025 Sq. (0.64 Sq.) - Tail LG. =.440 (11.18)
.125 (3.18) Contact Spacing x .250 (6.35) Row Spacing

THIS IS A C.A.D. GENERATED DRAWING DO NOT MAKE MANUAL REVISIONS TO MASTER.

.600 [15.24] 

- INSULATOR MATERIAL: THERMOPLASTIC POLYESTER, UL 94V-0 CONTACT MATERIAL; COPPER, NICKEL, TIN ALLOY CA-725
- CONTACT PLATING: GOLD ON THE MATING AREA, TIN-LEAD ON THE CONTACT TAILS, NICKEL UNDERPLATE