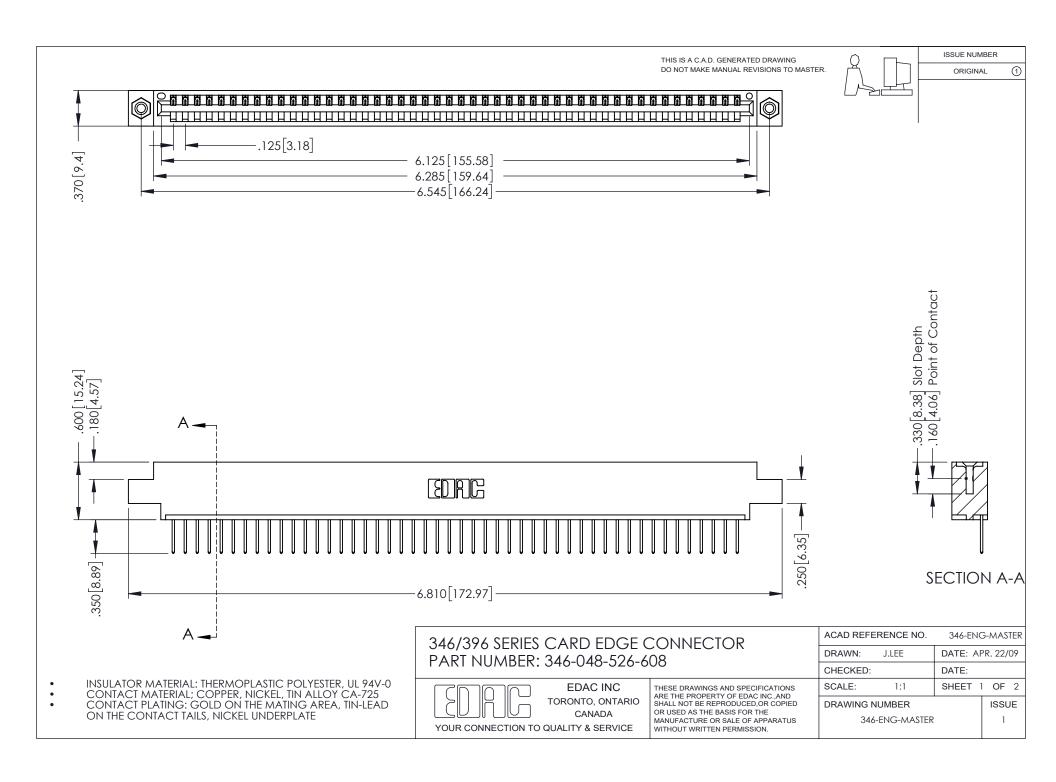

## **Contact Code 556**

INSULATOR MATERIAL: THERMOPLASTIC POLYESTER, UL 94V-0 CONTACT MATERIAL; COPPER, NICKEL, TIN ALLOY CA-725 CONTACT PLATING: GOLD ON THE MATING AREA, TIN-LEAD

ON THE CONTACT TAILS, NICKEL UNDERPLATE

## 346/396 SERIES CARD EDGE CONNECTOR CONTACT CODE 555,556,558,559,560 DIMENSIONS

YOUR CONNECTION TO QUALITY & SERVICE

**EDAC INC** TORONTO, ONTARIO CANADA

THESE DRAWINGS AND SPECIFICATIONS ARE THE PROPERTY OF EDAC INC.,AND SHALL NOT BE REPRODUCED, OR COPIED OR USED AS THE BASIS FOR THE MANUFACTURE OR SALE OF APPARATUS WITHOUT WRITTEN PERMISSION.