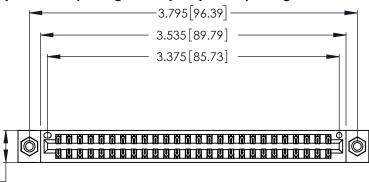

346/396 SERIES CARD EDGE CONNECTOR CONTACT CODE 555,556,558,559,560 DIMENSIONS

YOUR CONNECTION TO QUALITY & SERVICE

**EDAC INC** TORONTO, ONTARIO CANADA

THESE DRAWINGS AND SPECIFICATIONS ARE THE PROPERTY OF EDAC INC.,AND SHALL NOT BE REPRODUCED, OR COPIED OR USED AS THE BASIS FOR THE MANUFACTURE OR SALE OF APPARATUS WITHOUT WRITTEN PERMISSION.