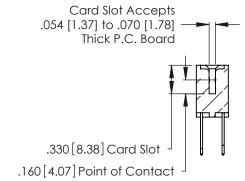

THIS IS A C.A.D. GENERATED DRAWING DO NOT MAKE MANUAL REVISIONS TO MASTER.

ISSUE NUMBER

ORIGINAL

1

**Contact Code 555** 

Contact Code 556

**Contact Code 558** 

**Contact Code 559** 

Contact Code 560

INSULATOR MATERIAL: THERMOPLASTIC POLYESTER, UL 94V-0 CONTACT MATERIAL; COPPER, NICKEL, TIN ALLOY CA-725 CONTACT PLATING: GOLD ON THE MATING AREA, TIN-LEAD ON THE CONTACT TAILS, NICKEL UNDERPLATE