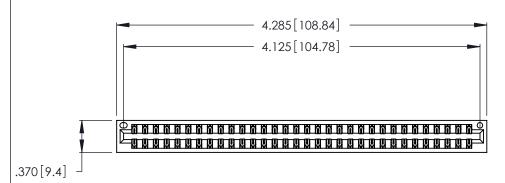

<u>Contact Dimensions:</u>
522-P.C. Tail .025 Sq. (0.64 Sq.) - Tail LG. =.440 (11.18)
.125 (3.18) Contact Spacing x .250 (6.35) Row Spacing

THIS IS A C.A.D. GENERATED DRAWING DO NOT MAKE MANUAL REVISIONS TO MASTER.

INSULATOR MATERIAL: THERMOPLASTIC POLYESTER, UL 94V-0 CONTACT MATERIAL; COPPER, NICKEL, TIN\_ALLOY CA-725

CONTACT PLATING: GOLD ON THE MATING AREA, TIN-LEAD ON THE CONTACT TAILS, NICKEL UNDERPLATE

346/396 SERIES CARD EDGE CONNECTOR PART NUMBER: 346-064-522-201