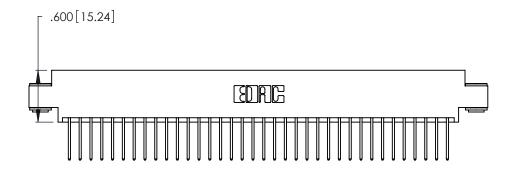

<u>Contact Dimensions:</u>
522-P.C. Tail .025 Sq. (0.64 Sq.) - Tail LG. =.440 (11.18)
.125 (3.18) Contact Spacing x .250 (6.35) Row Spacing

.370 [9.4]

-5.045 [128.14] 4.785 [121.54] 4.625[117.48] -

THIS IS A C.A.D. GENERATED DRAWING DO NOT MAKE MANUAL REVISIONS TO MASTER.

Card Slot Accepts .054 [1.37] to .070 [1.78] Thick P.C. Board .330 [8.38] Card Slot .160 [4.07] Point of Contact

INSULATOR MATERIAL: THERMOPLASTIC POLYESTER, UL 94V-0 CONTACT MATERIAL; COPPER, NICKEL, TIN ALLOY CA-725

CONTACT PLATING: GOLD ON THE MATING AREA, TIN-LEAD ON THE CONTACT TAILS, NICKEL UNDERPLATE

346/396 SERIES CARD EDGE CONNECTOR PART NUMBER: 346-072-522-803

YOUR CONNECTION TO QUALITY & SERVICE

**EDAC INC** TORONTO, ONTARIO CANADA