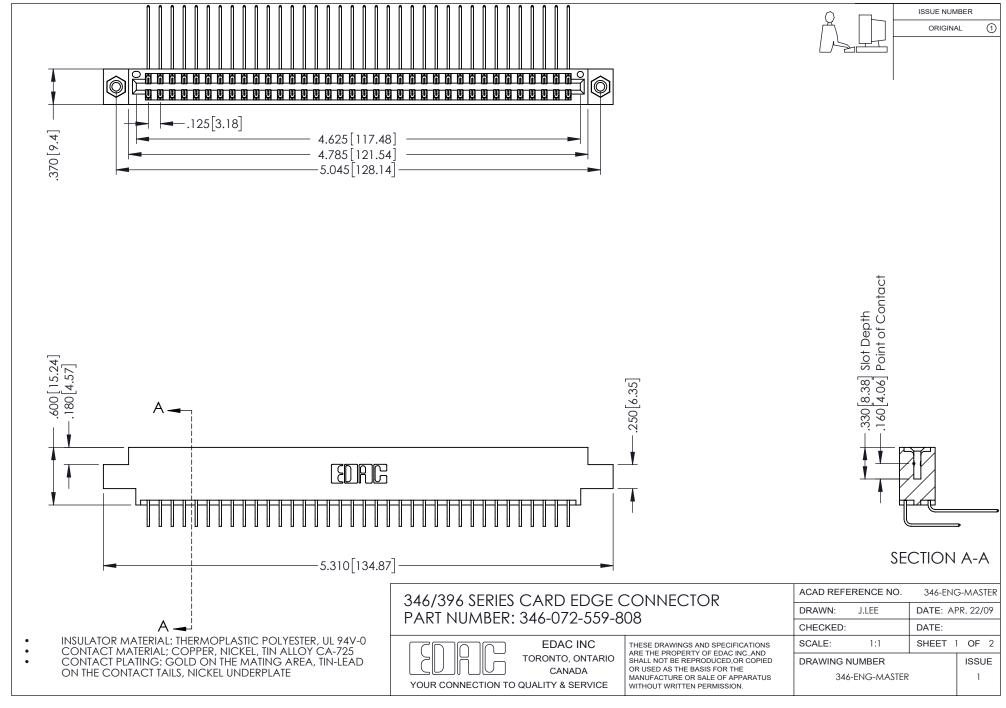

## **Contact Code 556**

INSULATOR MATERIAL: THERMOPLASTIC POLYESTER, UL 94V-0 CONTACT MATERIAL; COPPER, NICKEL, TIN ALLOY CA-725 CONTACT PLATING: GOLD ON THE MATING AREA, TIN-LEAD

ON THE CONTACT TAILS, NICKEL UNDERPLATE

## 346/396 SERIES CARD EDGE CONNECTOR CONTACT CODE 555,556,558,559,560 DIMENSIONS

YOUR CONNECTION TO QUALITY & SERVICE

**EDAC INC** TORONTO, ONTARIO CANADA

THESE DRAWINGS AND SPECIFICATIONS ARE THE PROPERTY OF EDAC INC.,AND SHALL NOT BE REPRODUCED, OR COPIED OR USED AS THE BASIS FOR THE MANUFACTURE OR SALE OF APPARATUS WITHOUT WRITTEN PERMISSION.