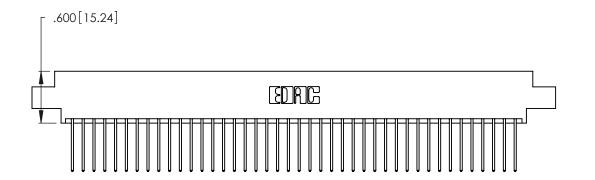

<u>Contact Dimensions:</u>
540-Wire Wrap .025 Sq. (0.64 Sq.) - Tail LG. =.560 (14.22)
.125 (3.18) Contact Spacing x .250 (6.35) Row Spacing -5.795[147.19] 5.535 [140.59]

THIS IS A C.A.D. GENERATED DRAWING DO NOT MAKE MANUAL REVISIONS TO MASTER.

5.375 [136.53] -

Card Slot Accepts .054 [1.37] to .070 [1.78] Thick P.C. Board .330 [8.38] Card Slot .160 [4.07] Point of Contact

INSULATOR MATERIAL: THERMOPLASTIC POLYESTER, UL 94V-0 CONTACT MATERIAL; COPPER, NICKEL, TIN ALLOY CA-725

.370 [9.4]

CONTACT PLATING: GOLD ON THE MATING AREA, TIN-LEAD ON THE CONTACT TAILS, NICKEL UNDERPLATE

| 346/396 SERIES CARD EDGE CONNECTOR |
|------------------------------------|
| PART NUMBER: 346-084-540-804       |

YOUR CONNECTION TO QUALITY & SERVICE

**EDAC INC** TORONTO, ONTARIO CANADA

THESE DRAWINGS AND SPECIFICATIONS ARE THE PROPERTY OF EDAC INC., AND SHALL NOT BE REPRODUCED, OR COPIED OR USED AS THE BASIS FOR THE MANUFACTURE OR SALE OF APPARATUS WITHOUT WRITTEN PERMISSION.