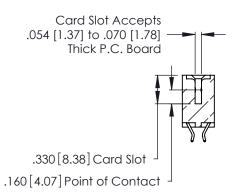

THIS IS A C.A.D. GENERATED DRAWING DO NOT MAKE MANUAL REVISIONS TO MASTER.

ISSUE NUMBER

ORIGINAL

1

**Contact Code 555** 

Contact Code 556

**Contact Code 558** 

**Contact Code 559** 

**Contact Code 560** 

INSULATOR MATERIAL: THERMOPLASTIC POLYESTER, UL 94V-0 CONTACT MATERIAL; COPPER, NICKEL, TIN ALLOY CA-725 CONTACT PLATING: GOLD ON THE MATING AREA, TIN-LEAD

ON THE CONTACT TAILS, NICKEL UNDERPLATE