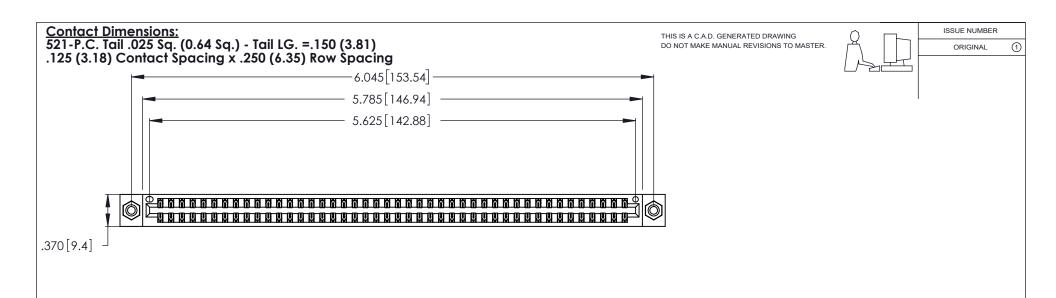

INSULATOR MATERIAL: THERMOPLASTIC POLYESTER, UL 94V-0 CONTACT MATERIAL; COPPER, NICKEL, TIN ALLOY CA-725

CONTACT PLATING: GOLD ON THE MATING AREA, TIN-LEAD ON THE CONTACT TAILS, NICKEL UNDERPLATE

346/396 SERIES CARD EDGE CONNECTOR PART NUMBER: 346-088-521-808

THIS IS A C.A.D. GENERATED DRAWING DO NOT MAKE MANUAL REVISIONS TO MASTER.

ISSUE NUMBER

ORIGINAL

1

**Contact Code 555** 

Contact Code 556

**Contact Code 558** 

**Contact Code 559** 