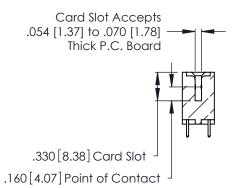

THIS IS A C.A.D. GENERATED DRAWING DO NOT MAKE MANUAL REVISIONS TO MASTER.

ISSUE NUMBER

ORIGINAL

1

**Contact Code 555** 

Contact Code 556

**Contact Code 558** 

**Contact Code 559** 

**Contact Code 560** 

INSULATOR MATERIAL: THERMOPLASTIC POLYESTER, UL 94V-0 CONTACT MATERIAL; COPPER, NICKEL, TIN ALLOY CA-725 CONTACT PLATING: GOLD ON THE MATING AREA, TIN-LEAD

ON THE CONTACT TAILS, NICKEL UNDERPLATE