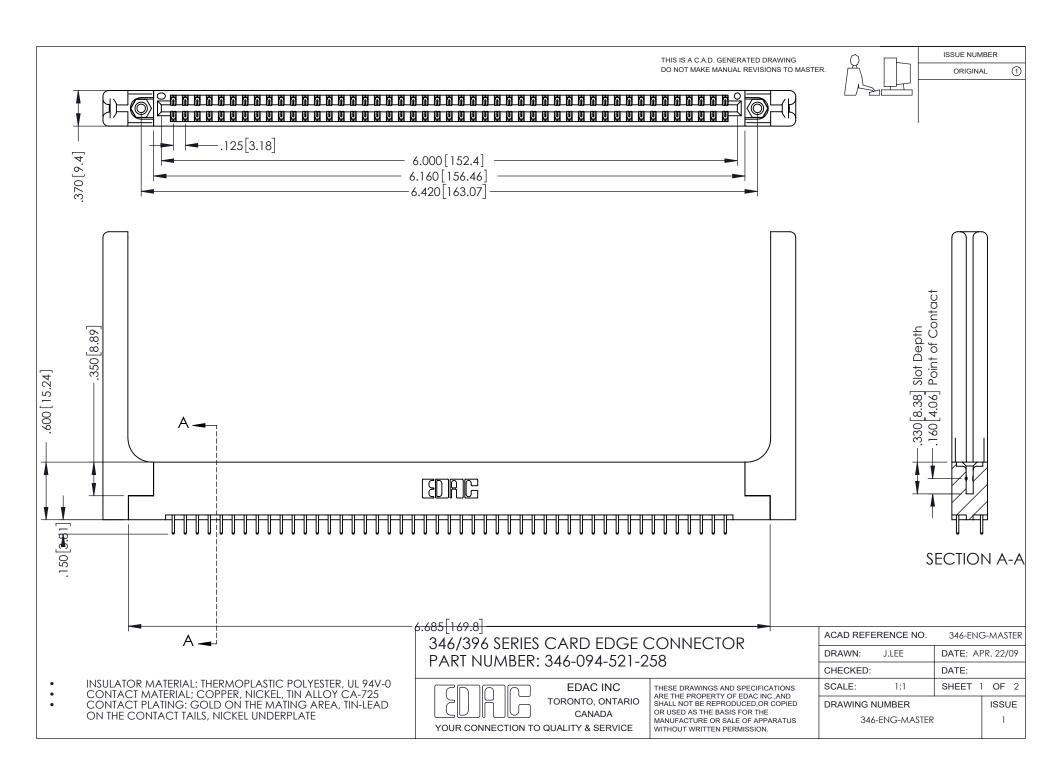

ISSUE NUMBER ORIGINAL 1

## **Contact Code 556**

INSULATOR MATERIAL: THERMOPLASTIC POLYESTER, UL 94V-0 CONTACT MATERIAL; COPPER, NICKEL, TIN ALLOY CA-725 CONTACT PLATING: GOLD ON THE MATING AREA, TIN-LEAD

ON THE CONTACT TAILS, NICKEL UNDERPLATE

## 346/396 SERIES CARD EDGE CONNECTOR CONTACT CODE 555,556,558,559,560 DIMENSIONS

YOUR CONNECTION TO QUALITY & SERVICE

**EDAC INC** TORONTO, ONTARIO CANADA

THESE DRAWINGS AND SPECIFICATIONS ARE THE PROPERTY OF EDAC INC.,AND SHALL NOT BE REPRODUCED, OR COPIED OR USED AS THE BASIS FOR THE MANUFACTURE OR SALE OF APPARATUS WITHOUT WRITTEN PERMISSION.

|  | ACAD REFERENCE NO. | 346-ENG-MASTER   |
|--|--------------------|------------------|
|  | DRAWN: J.LEE       | DATE: APR. 22/09 |
|  | CHECKED:           | DATE:            |
|  | SCALE: 1:1         | SHEET 2 OF 2     |
|  | DRAWING NUMBER     | ISSUE            |
|  | 346-ENG-MASTER     | 1                |