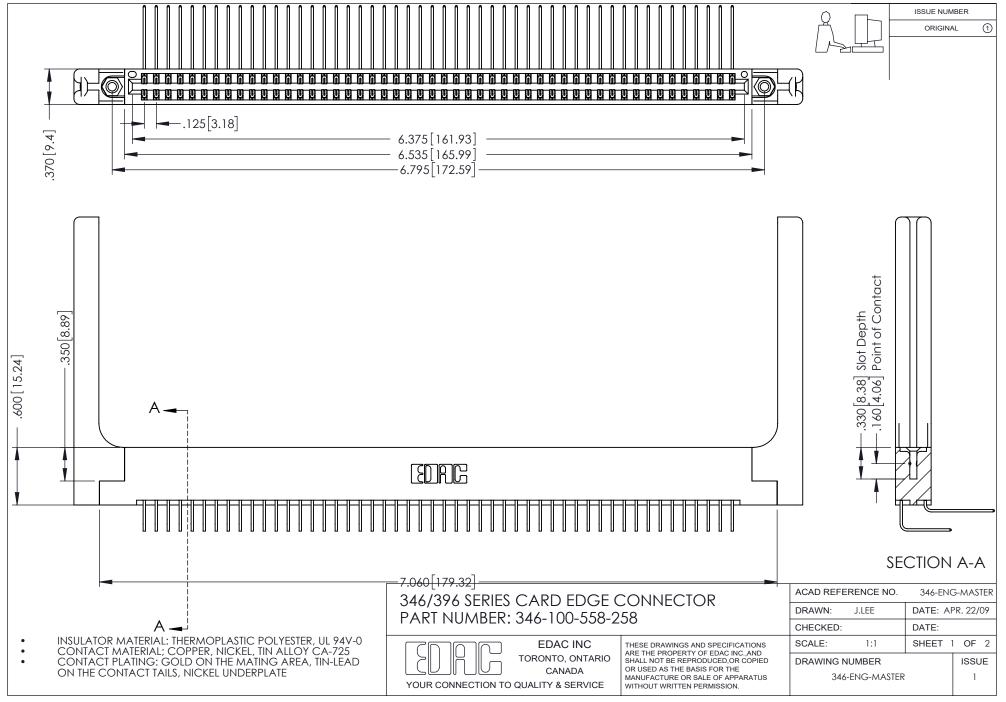

ISSUE NUMBER ORIGINAL 1

## **Contact Code 556**

INSULATOR MATERIAL: THERMOPLASTIC POLYESTER, UL 94V-0 CONTACT MATERIAL; COPPER, NICKEL, TIN ALLOY CA-725 CONTACT PLATING: GOLD ON THE MATING AREA, TIN-LEAD

ON THE CONTACT TAILS, NICKEL UNDERPLATE

## 346/396 SERIES CARD EDGE CONNECTOR CONTACT CODE 555,556,558,559,560 DIMENSIONS

YOUR CONNECTION TO QUALITY & SERVICE

**EDAC INC** TORONTO, ONTARIO CANADA

THESE DRAWINGS AND SPECIFICATIONS ARE THE PROPERTY OF EDAC INC.,AND SHALL NOT BE REPRODUCED, OR COPIED OR USED AS THE BASIS FOR THE MANUFACTURE OR SALE OF APPARATUS WITHOUT WRITTEN PERMISSION.

|  | ACAD REFERENCE NO. | 346-ENG-MASTER   |
|--|--------------------|------------------|
|  | DRAWN: J.LEE       | DATE: APR. 22/09 |
|  | CHECKED:           | DATE:            |
|  | SCALE: 1:1         | SHEET 2 OF 2     |
|  | DRAWING NUMBER     | ISSUE            |
|  | 346-ENG-MASTER     | 1                |