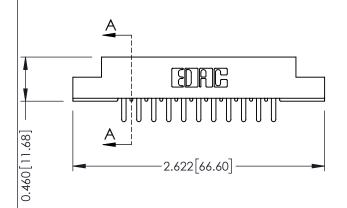

**Mounting Option** 

**Contact Detail** 

08-#4-40 Unified Threaded Inserts

520-P.C. Tail .046x.013(1.17x0.33) - Tail LG.=.213(5.41) .156 [3.96] Contact Spacing x .140 [3.56] Row Spacing

**See Accompanying Page for: Mounting Options** 

305 / 315 / 355 Card Edge Connector Part Number: 355-022-520-508

YOUR CONNECTION TO QUALITY & SERVICE

|   | ACAD REFERENCE NO | . 305 ENG MASTER  |
|---|-------------------|-------------------|
|   | DRAWN: J.LEE      | DATE: SEPT. 21/09 |
|   | CHECKED:          | DATE:             |
|   | SCALE: NTS        | SHEET 1 OF 2      |
| ) | DRAWING NUMBER    | ISSUE             |