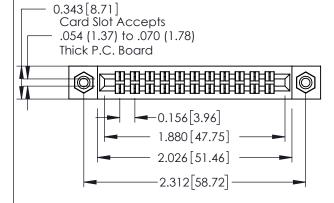

**Mounting Option** 

**Contact Detail** 

08-#4-40 Unified Threaded Inserts

520-P.C. Tail .046x.013(1.17x0.33) - Tail LG.=.213(5.41) .156 [3.96] Contact Spacing x .140 [3.56] Row Spacing

**See Accompanying Page for: Mounting Options** 

305 / 315 / 355 Card Edge Connector Part Number: 355-022-520-508

YOUR CONNECTION TO QUALITY & SERVICE

|   | ACAD REFERENCE NO | . 305 ENG MASTER  |
|---|-------------------|-------------------|
|   | DRAWN: J.LEE      | DATE: SEPT. 21/09 |
|   | CHECKED:          | DATE:             |
|   | SCALE: NTS        | SHEET 1 OF 2      |
| ) | DRAWING NUMBER    | ISSUE             |