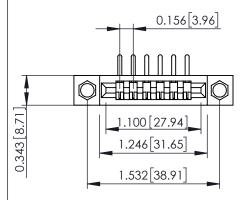

**Mounting Option** .156 (3.96) Dia. Mounting Holes **Contact Detail** 

90 Degree Bend (Code 545 Contacts)

.156 [3.96] Contact Spacing x .200 [5.08] Row Spacing