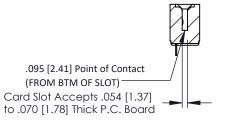

**Mounting Option** .156 (3.96) Dia. Mounting Holes **Contact Detail** 

90 Degree Bend (Code 545 Contacts)

.156 [3.96] Contact Spacing x .200 [5.08] Row Spacing





## **See Accompanying Pages for:**

- **Contact Bend Details**
- **Mounting Options**

SECTION A-A



| 307 / 357 Card Edge Connector<br>Part Number: 357-006-558-104          |                                                                                                                                                                                                | ACAD REFERENCE NO. 307 ENG MASTER |             |          |          |
|------------------------------------------------------------------------|------------------------------------------------------------------------------------------------------------------------------------------------------------------------------------------------|-----------------------------------|-------------|----------|----------|
|                                                                        |