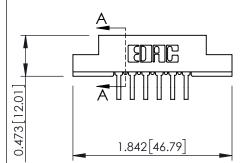

## **See Accompanying Pages for:**

- **Contact Bend Details**
- **Mounting Options**

SECTION A-A

| 307 / 357 Card Edge Connector<br>Part Number: 357-006-558-104          |                                                                                                                                                                                                | ACAD REFERENCE NO. 307 ENG MASTER |             |          |          |
|------------------------------------------------------------------------|------------------------------------------------------------------------------------------------------------------------------------------------------------------------------------------------|-----------------------------------|-------------|----------|----------|
|                                                                        |                                                                                                                                                                                                | DRAWN:                            | J.LEE       | DATE: AU | G. 11/09 |
|                                                                        |                                                                                                                                                                                                | CHECKED:                          |             | DATE:    |          |
| EDAC INC TORONTO, ONTARIO CANADA  (OUR CONNECTION TO QUALITY & SERVICE | THESE DRAWINGS AND SPECIFICATIONS ARE THE PROPERTY OF EDAC INC.,AND SHALL NOT BE REPRODUCED,OR COPIED OR USED AS THE BASIS FOR THE MANUFACTURE OR SALE OF APPARATUS WITHOUT WRITTEN DEPMISSION | SCALE:                            | NTS         | SHEET    | 1 OF 3   |
|                                                                        |                                                                                                                                                                                                | DRAWING                           | NUMBER      |          | ISSUE    |
|                                                                        |                                                                                                                                                                                                | 3                                 | 07 Assembly |          | 1        |