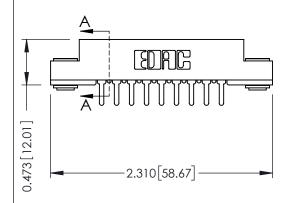

## SECTION A-A

307 ENG MASTER
DATE: AUG. 11/09

SHEET 1 OF 3

| 307 / 357 Card Edge Connector<br>Part Number: 357-018-420-203 |                  |                                                                                                                                                                                                 | ACAD REFERENCE NO |             |
|---------------------------------------------------------------|------------------|-------------------------------------------------------------------------------------------------------------------------------------------------------------------------------------------------|-------------------|-------------|
|                                                               |                  |                                                                                                                                                                                                 | DRAWN:            | J.LEE       |
|                                                               |                  |                                                                                                                                                                                                 | CHECKED:          |             |
|                                                               | EDAC INC         | THESE DRAWINGS AND SPECIFICATIONS ARE THE PROPERTY OF EDAC INC.,AND SHALL NOT BE REPRODUCED,OR COPIED OR USED AS THE BASIS FOR THE MANUFACTURE OR SALE OF APPARATUS WITHOUT WRITTEN PERMISSION. | SCALE:            | NTS         |
|                                                               | TORONTO, ONTARIO |                                                                                                                                                                                                 | DRAWING           | NUMBER      |
| OUR CONNECTION TO                                             | 0711111071       |                                                                                                                                                                                                 | 3                 | 07 Assembly |