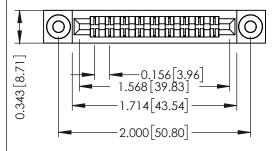

Mounting Option
.116 (2.95) I.D. Floating Eyelets

**Contact Detail** 

PC Tail .046x.013(1.17x0.33) - Tail LG=.213(5.41) .156 [3.96] Contact Spacing x .200 [5.08] Row Spacing THIS IS A C.A.D. GENERATED DRAWING DO NOT MAKE MANUAL REVISIONS TO MAS