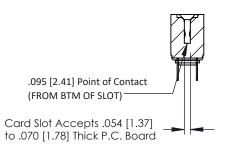

Mounting Option
.116 (2.95) I.D. Floating Eyelets

**Contact Detail** 

PC Tail .046x.013(1.17x0.33) - Tail LG=.213(5.41) .156 [3.96] Contact Spacing x .200 [5.08] Row Spacing THIS IS A C.A.D. GENERATED DRAWING DO NOT MAKE MANUAL REVISIONS TO MAS