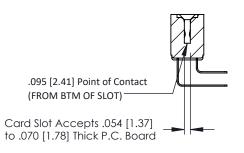

Mounting Option Contact Detail

.128 (3.25) Dia. Side Mounting Holes 90 Degree Bend (Code 422 and 440 Contacts)
.156 [3.96] Contact Spacing x .200 [5.08] Row Spacing

THIS IS A C.A.D. GENERATED DRAWING DO NOT MAKE MANUAL REVISIONS TO MAS