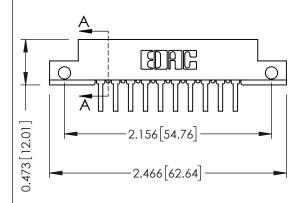

## SECTION A-A

307 ENG MASTER
DATE: AUG. 11/09

SHEET 1 OF 3

J.LEE

307 Assembly

NTS

| 307 / 357 Card Edge Connector<br>Part Number: 357-020-458-212 |                            |                                                                                                                                      | A  |
|---------------------------------------------------------------|----------------------------|--------------------------------------------------------------------------------------------------------------------------------------|----|
|                                                               |                            |                                                                                                                                      | DF |
|                                                               |                            |                                                                                                                                      | С  |
|                                                               | EDAC INC                   | THESE DRAWINGS AND SPECIFICATIONS ARE THE PROPERTY OF EDAC INC., AND SHALL NOT BE REPRODUCED, OR COPIED OR USED AS THE BASIS FOR THE | S  |
|                                                               | TORONTO, ONTARIO<br>CANADA |                                                                                                                                      | DF |
| YOUR CONNECTION TO                                            | OUALITY & SERVICE          | MANUFACTURE OR SALE OF APPARATUS                                                                                                     |    |