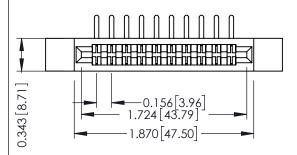

Mounting Option Contact Detail

.128 (3.25) Dia. Side Mounting Holes 90 Degree Bend (Code 422 and 440 Contacts)
.156 [3.96] Contact Spacing x .200 [5.08] Row Spacing

THIS IS A C.A.D. GENERATED DRAWING DO NOT MAKE MANUAL REVISIONS TO MAS