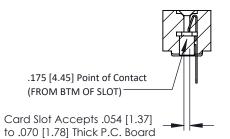

**Mounting Option** M3-0.5 Metric Threaded Inserts **Contact Detail** 

Wire Hole .087x.013(2.21x0.33) - Tail LG=.282(7.16) .156 [3.96] Contact Spacing x .200 [5.08] Row Spacing