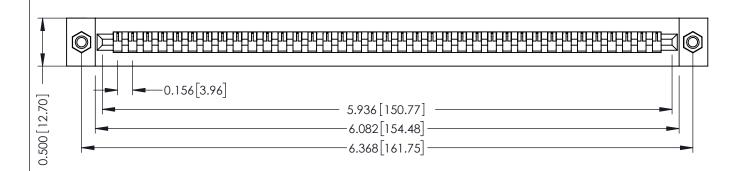

**Mounting Option** M3-0.5 Metric Threaded Inserts **Contact Detail** 

Wire Hole .087x.013(2.21x0.33) - Tail LG=.282(7.16) .156 [3.96] Contact Spacing x .200 [5.08] Row Spacing