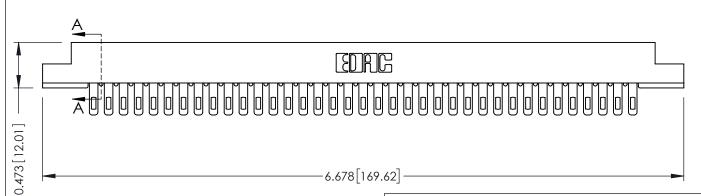

## SECTION A-A

**See Accompanying Pages for:** 

- **Contact Bend Details**
- **Mounting Options**

307 / 357 Card Edge Connector Part Number: 357-037-505-107

YOUR CONNECTION TO QUALITY & SERVICE WITHOUT WRITTEN PERMISSION.