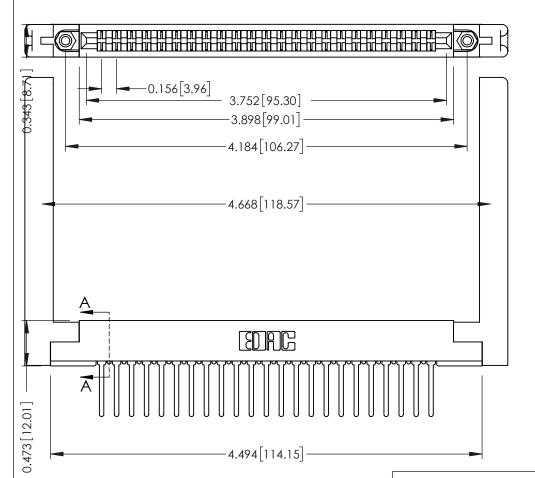

**Mounting Option** .344 (8.74) Offset Card Guides **Contact Detail** 

Wire Wrap .046x.013(1.17x0.33) - Tail LG=.520(13.21) .156 [3.96] Contact Spacing x .200 [5.08] Row Spacing

SECTION A-A

.095 [2.41] Point of Contact (FROM BTM OF SLOT) Card Slot Accepts .054 [1.37] to .070 [1.78] Thick P.C. Board

**See Accompanying Pages for:** 

- **Contact Bend Details**
- **Mounting Options**

307 / 357 Card Edge Connector Part Number: 357-046-442-268

| ACAD REFERENCE NO | . 307 ENG MASTER |
|-------------------|------------------|
| DRAWN: J.LEE      | DATE: AUG. 11/09 |
| CHECKED:          | DATE:            |
| SCALE: NTS        | SHEET 1 OF 3     |
| DRAWING NUMBER    | ISSUE            |
| 307 Assembly      | 1                |