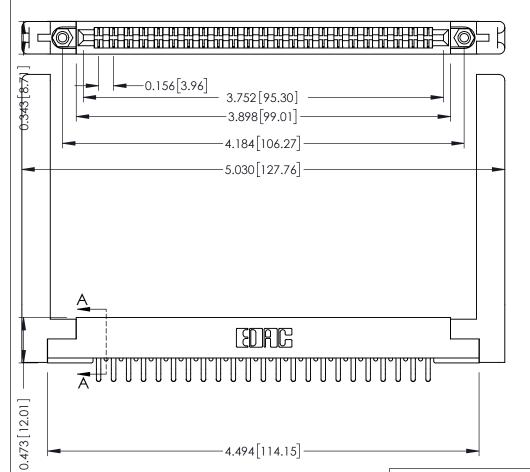

**Mounting Option** .468 (11.89) Offset Card Guides **Contact Detail** 

Extender Board Bend (Code 520 Contacts)

.156 [3.96] Contact Spacing x .200 [5.08] Row Spacing

SECTION A-A

.095 [2.41] Point of Contact (FROM BTM OF SLOT)

Card Slot Accepts .054 [1.37] to .070 [1.78] Thick P.C. Board

**See Accompanying Pages for:** 

- **Contact Bend Details**
- **Mounting Options**

307 / 357 Card Edge Connector Part Number: 357-046-556-258