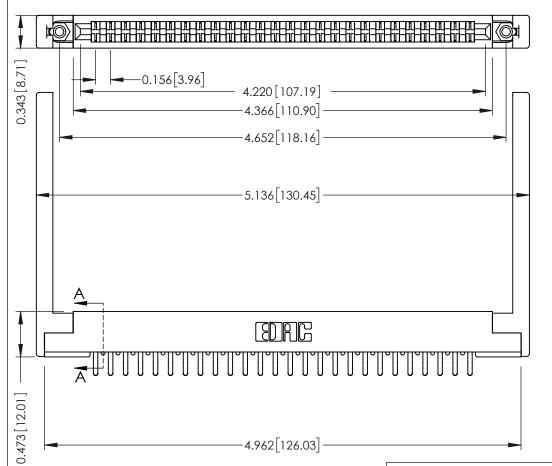

**Mounting Option** .344 (8.74) Offset Card Guides **Contact Detail** 

Extender Board Bend (Code 520 Contacts) .156 [3.96] Contact Spacing x .200 [5.08] Row Spacing

SECTION A-A

.095 [2.41] Point of Contact (FROM BTM OF SLOT)

Card Slot Accepts .054 [1.37] to .070 [1.78] Thick P.C. Board

**See Accompanying Pages for:** 

- **Contact Bend Details**
- **Mounting Options**

307 / 357 Card Edge Connector Part Number: 357-052-556-268