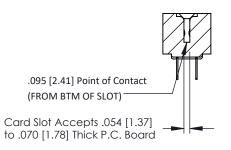

**Mounting Option** #4-40 Unified Threaded Inserts **Contact Detail** 

PC Tail .023x.013(0.58x0.33) - Tail LG=.213(5.41) .156 [3.96] Contact Spacing x .200 [5.08] Row Spacing

THIS IS A C.A.D. GENERATED DRAWING DO NOT MAKE MANUAL REVISIONS TO MASTER.