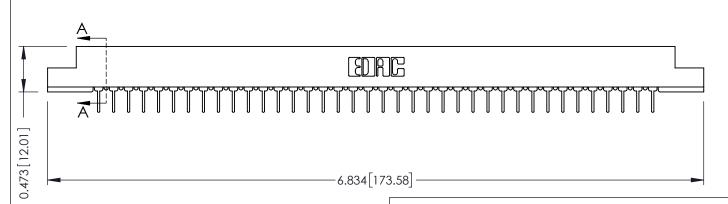

ISSUE NUMBER

ORIGINAL

**SECTION A-A** 

**See Accompanying Pages for:** 

- **Contact Bend Details**
- **Mounting Options**

307 / 357 Card Edge Connector Part Number: 357-076-424-208

**EDAC INC** TORONTO, ONTARIO CANADA