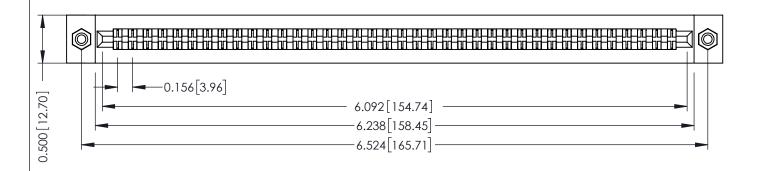

**Mounting Option** #4-40 Unified Threaded Inserts **Contact Detail** 

PC Tail .023x.013(0.58x0.33) - Tail LG=.213(5.41) .156 [3.96] Contact Spacing x .200 [5.08] Row Spacing

THIS IS A C.A.D. GENERATED DRAWING DO NOT MAKE MANUAL REVISIONS TO MASTER.