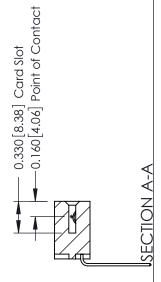

**Mounting Option Contact Detail** 559-90 Degree Bend (Code 541 Contacts) 08-#4-40 Unified Threaded Inserts .156 [3.96] Contact Spacing x .200 [5.08] Row Spacing - 0.370[9.40] Card Slot Accepts .054 [1.37] to .070 [1.78] Thick P.C. Board -0.156[3.96] 2.504 [63.60] 2.650 [67.31]