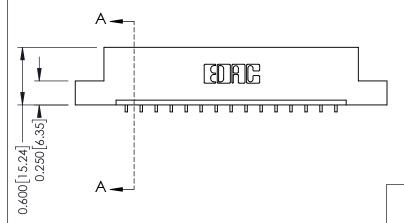

**Mounting Option Contact Detail** 559-90 Degree Bend (Code 541 Contacts) 08-#4-40 Unified Threaded Inserts .156 [3.96] Contact Spacing x .200 [5.08] Row Spacing - 0.370[9.40] Card Slot Accepts .054 [1.37] to .070 [1.78] Thick P.C. Board -0.156[3.96] 2.504 [63.60] 2.650 [67.31]