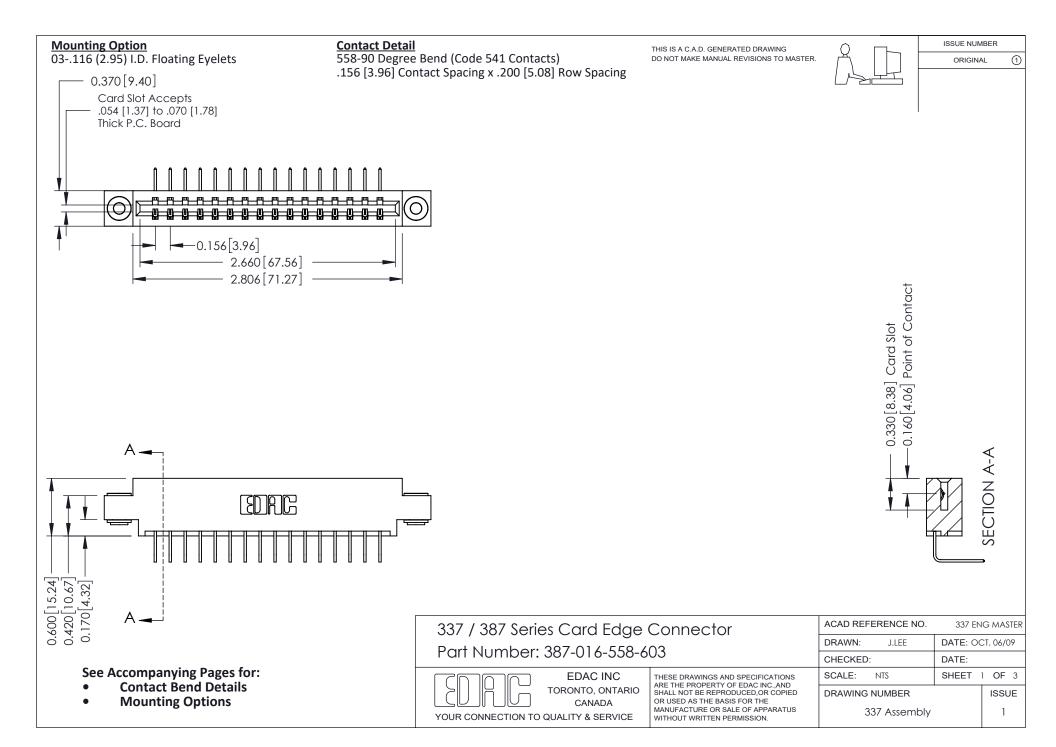

ISSUE NUMBER

ORIGINAL

1



| 337 / 387 Series Card Edge Connector<br>Contact Bend Detail           |                                                                                                                                                                                                  | ACAD REFERENCE NO. 337 E |                  | G MASTER      |
|-----------------------------------------------------------------------|--------------------------------------------------------------------------------------------------------------------------------------------------------------------------------------------------|--------------------------|------------------|---------------|
|                                                                       |