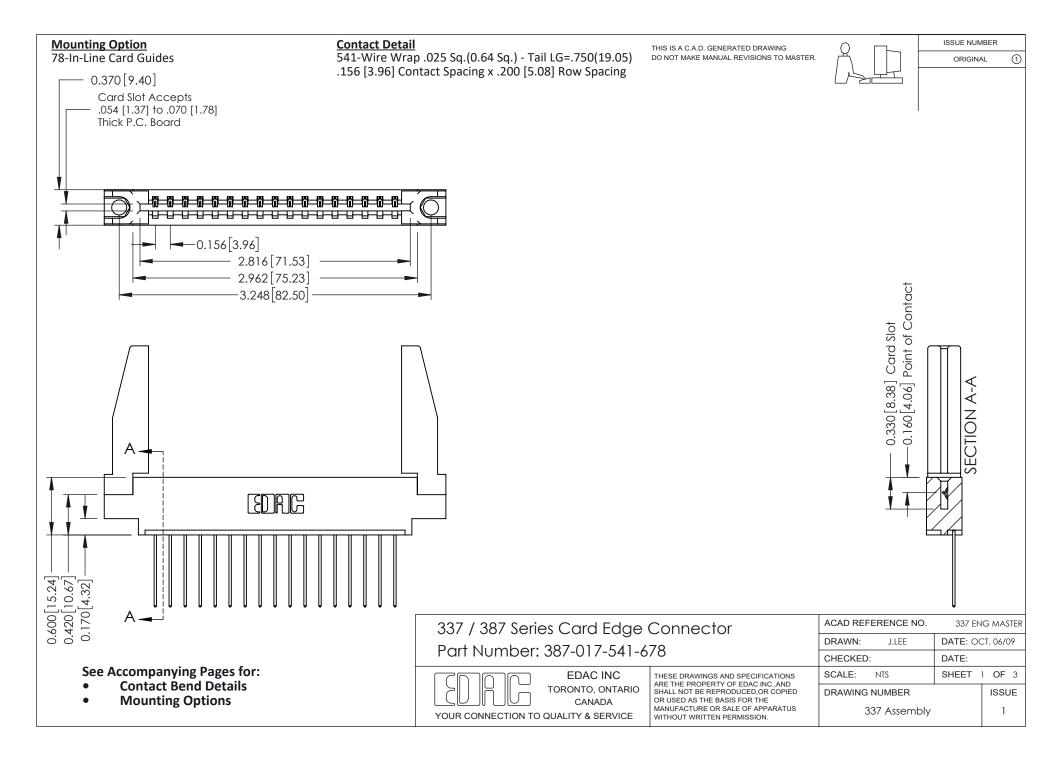

ISSUE NUMBER

ORIGINAL

1



| 337 / 387 Series Card Edge Connector<br>Contact Bend Detail           |                                                                                                                                                                                                  | ACAD REFERENCE NO. 337 E |                  | G MASTER      |
|-----------------------------------------------------------------------|--------------------------------------------------------------------------------------------------------------------------------------------------------------------------------------------------|--------------------------|------------------|---------------|
|                                                                       |