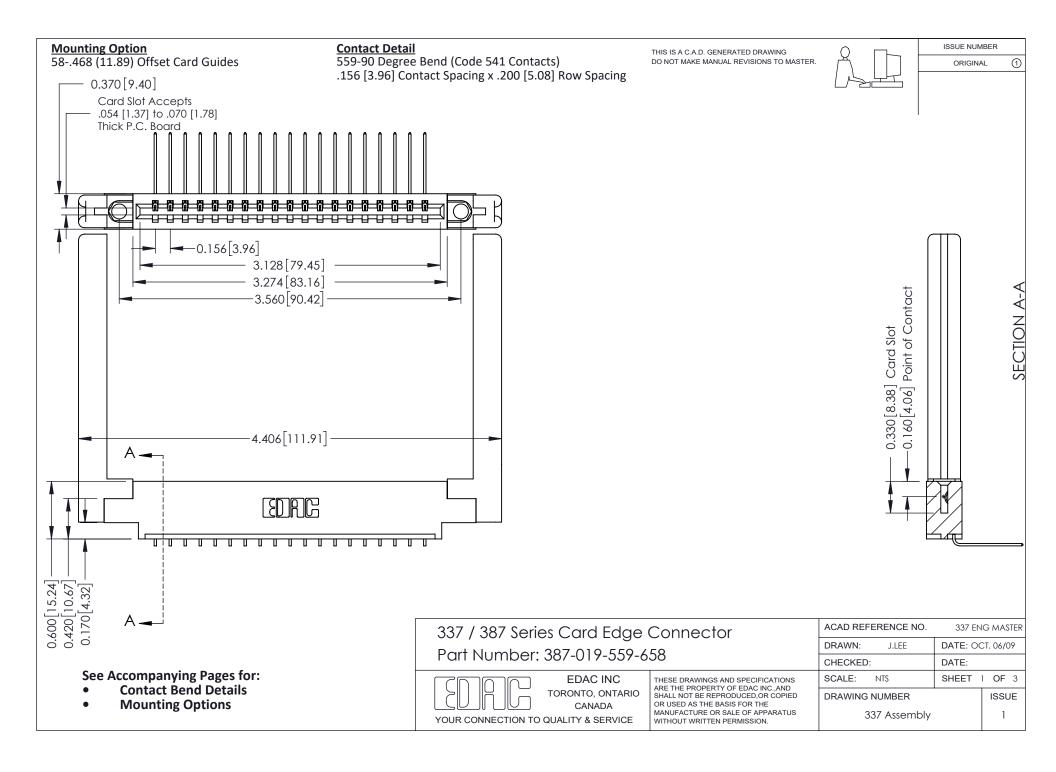

ISSUE NUMBER

ORIGINAL

1



| 337 / 387 Series Card Edge Connector<br>Contact Bend Detail           |                                                                                                                                                                                                  | ACAD REFERENCE NO. 337 E |                  | G MASTER      |
|-----------------------------------------------------------------------|--------------------------------------------------------------------------------------------------------------------------------------------------------------------------------------------------|--------------------------|------------------|---------------|
|                                                                       |