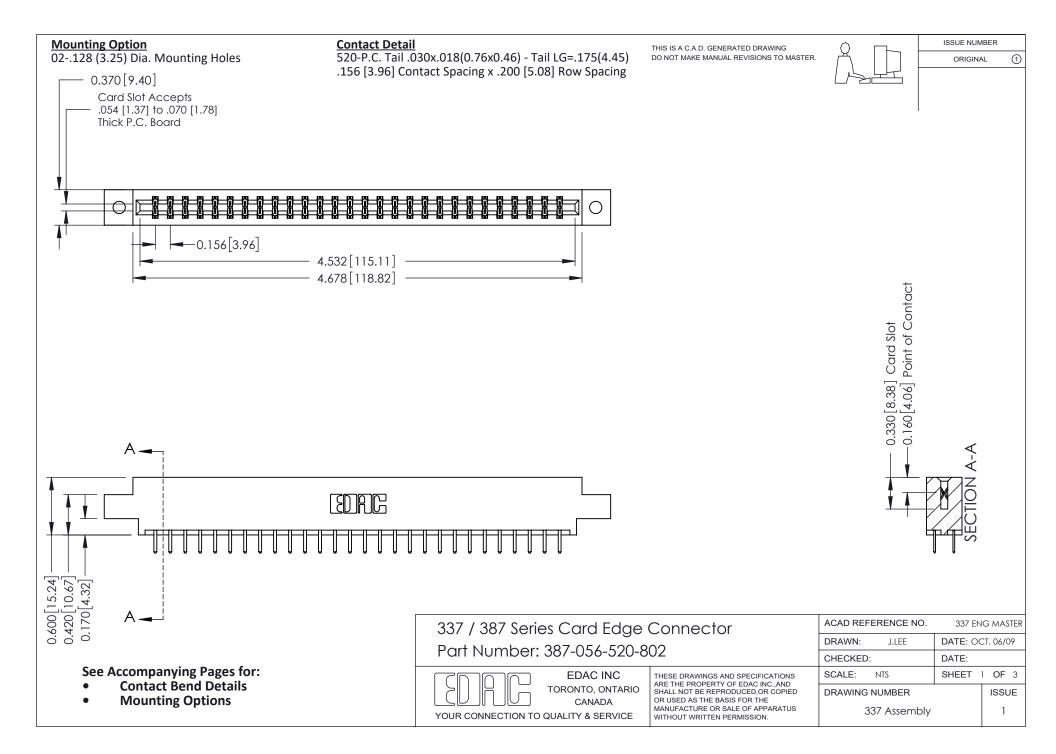

ISSUE NUMBER

ORIGINAL

1



| 337 / 387 Series Card Edge Connector<br>Contact Bend Detail           |                                                                                                                                                                                                  | ACAD REFERENCE NO. 337 E |                  | G MASTER      |
|-----------------------------------------------------------------------|--------------------------------------------------------------------------------------------------------------------------------------------------------------------------------------------------|--------------------------|------------------|---------------|
|                                                                       |