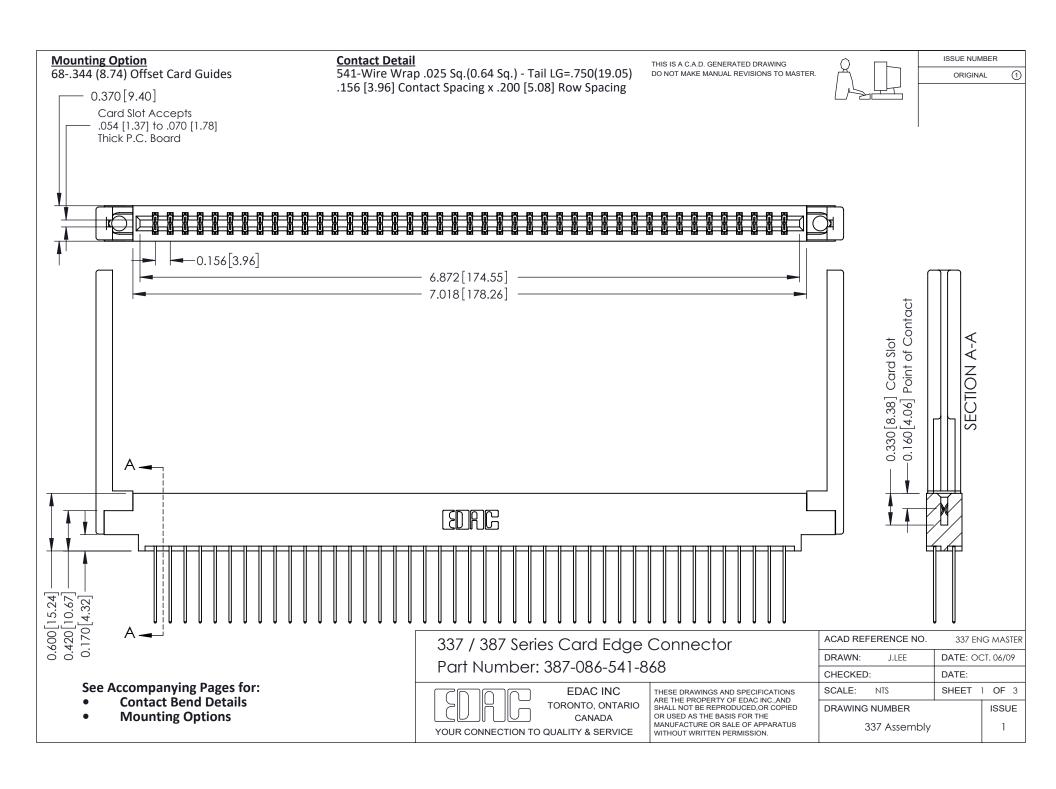

ISSUE NUMBER

ORIGINAL

1



| 337 / 387 Series Card Edge Connector<br>Contact Bend Detail           |                                                                                                                                                                                                  | ACAD REFERENCE NO. 337 E |                  | G MASTER      |
|-----------------------------------------------------------------------|--------------------------------------------------------------------------------------------------------------------------------------------------------------------------------------------------|--------------------------|------------------|---------------|
|                                                                       |