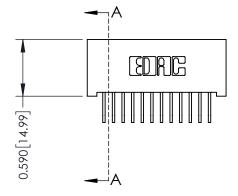

## **See Accompanying Pages for:**

- **Contact Bend Details**
- **Mounting Options**

| 342 / 392 Card Edge Connector |
|-------------------------------|
| Part Number: 392-012-558-101  |

WITHOUT WRITTEN PERMISSION.