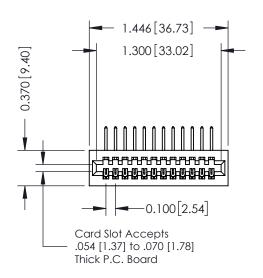

## **See Accompanying Pages for:**

- **Contact Bend Details**
- **Mounting Options**

| 342 / 392 Card Edge Connector |
|-------------------------------|
| Part Number: 392-012-558-101  |

WITHOUT WRITTEN PERMISSION.

**Mounting Option** 01-No Mounting Lugs **Contact Detail** 

558-90 Degree Bend (Code 541 Contacts) .100 [2.54] Contact Spacing x .200 [5.08] Row Spacing

1