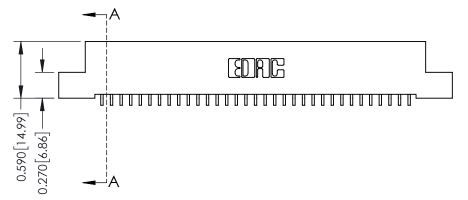

342 / 392 Card Edge Connector Part Number: 392-033-559-102

YOUR CONNECTION TO QUALITY & SERVICE

CANADA

342 ENG MASTER J.LEE DATE: OCT. 06/09 SHEET 1 OF 3

342 Assembly

THIS IS A C.A.D. GENERATED DRAWING DO NOT MAKE MANUAL REVISIONS TO MASTER. ISSUE NUMBER