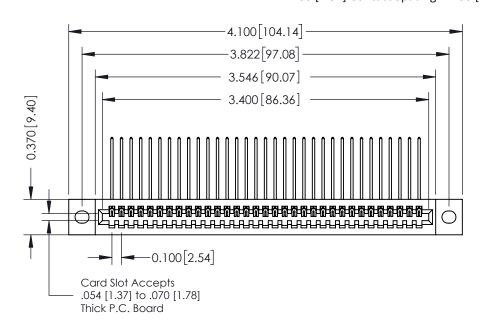

342 / 392 Card Edge Connector Part Number: 392-033-559-102

YOUR CONNECTION TO QUALITY & SERVICE

CANADA

342 ENG MASTER J.LEE DATE: OCT. 06/09 SHEET 1 OF 3

342 Assembly

THIS IS A C.A.D. GENERATED DRAWING DO NOT MAKE MANUAL REVISIONS TO MASTER. ISSUE NUMBER