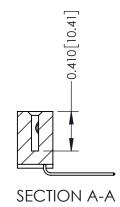

342 / 392 Card Edge Connector Part Number: 392-033-559-102

YOUR CONNECTION TO QUALITY & SERVICE

CANADA

342 ENG MASTER J.LEE DATE: OCT. 06/09 SHEET 1 OF 3

342 Assembly

THIS IS A C.A.D. GENERATED DRAWING DO NOT MAKE MANUAL REVISIONS TO MASTER. ISSUE NUMBER