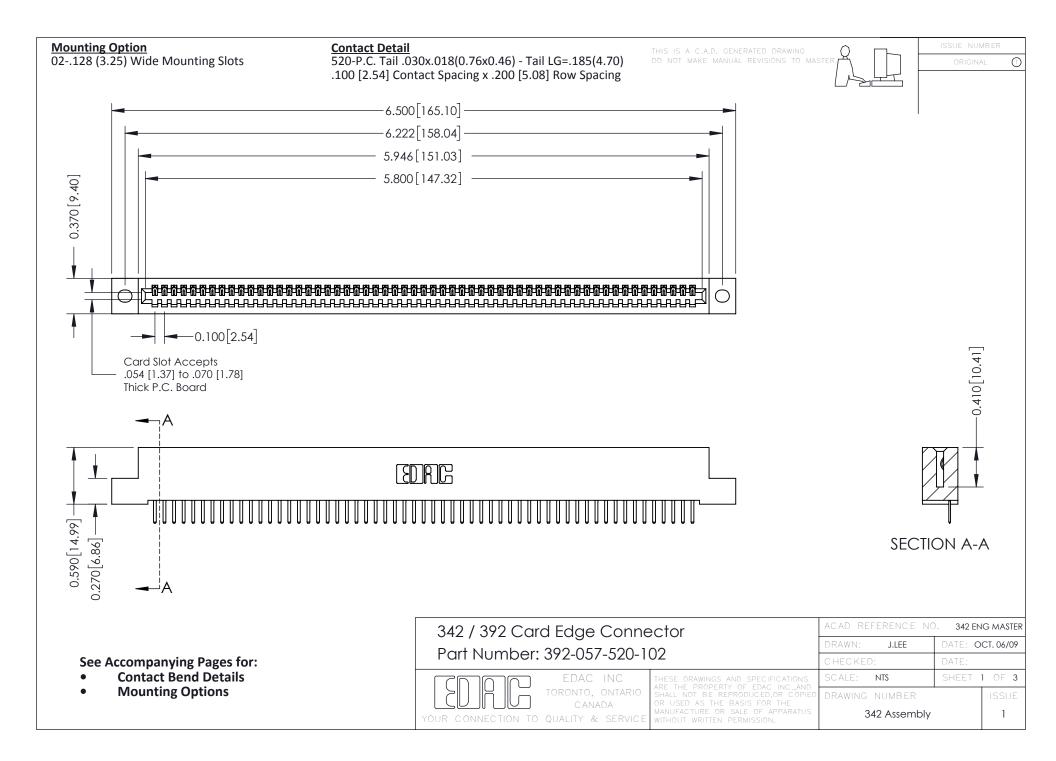

THIS IS A C.A.D. GENERATED DRAWING DO NOT MAKE MANUAL REVISIONS TO MASTER. ISSUE NUMBER

ORIGINAL

1



| 342 / 392 Series Card Edge Connector<br>Contact Bend Detail |                                                                                                                                                                                                  | ACAD REFERENCE NO. 342 ENG MASTER |             |                  |        |
|-------------------------------------------------------------|--------------------------------------------------------------------------------------------------------------------------------------------------------------------------------------------------|-----------------------------------|-------------|------------------|--------|
|