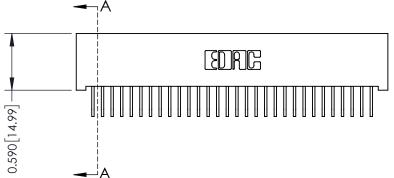

342 / 392 Card Edge Connector Part Number: 392-060-558-201

YOUR CONNECTION TO QUALITY & SERVICE

| ACAD REFERENCE NO. 342 ENG MASTER |                  |  |  |  |
|-----------------------------------|------------------|--|--|--|
| DRAWN: J.LEE                      | DATE: OCT. 06/09 |  |  |  |
| CHECKED:                          | DATE:            |  |  |  |
| SCALE: NTS                        | SHEET 1 OF 3     |  |  |  |
| DRAWING NUMBER                    | ISSUE            |  |  |  |