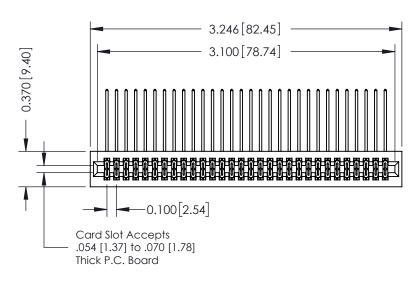

342 / 392 Card Edge Connector Part Number: 392-060-558-201

YOUR CONNECTION TO QUALITY & SERVICE

| ACAD REFERENCE NO. 342 ENG MASTER |                  |  |  |  |
|-----------------------------------|------------------|--|--|--|
| DRAWN: J.LEE                      | DATE: OCT. 06/09 |  |  |  |
| CHECKED:                          | DATE:            |  |  |  |
| SCALE: NTS                        | SHEET 1 OF 3     |  |  |  |
| DRAWING NUMBER                    | ISSUE            |  |  |  |