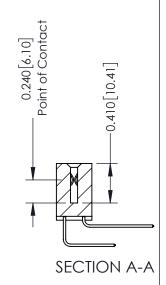

**Mounting Option** 01-No Mounting Lugs **Contact Detail** 

558-90 Degree Bend (Code 541 Contacts) .100 [2.54] Contact Spacing x .200 [5.08] Row Spacing

**See Accompanying Pages for:** 

- **Contact Bend Details**
- **Mounting Options**

342 Assembly

THIS IS A C.A.D. GENERATED DRAWING DO NOT MAKE MANUAL REVISIONS TO MASTER. ISSUE NUMBER

ORIGINAL

1

| 342 / 392 Series Card Edge Connector<br>Contact Bend Detail |                                                                                                                                   | ACAD REFERENCE NO. 342 ENG MASTER |             |                  |        |
|-------------------------------------------------------------|-----------------------------------------------------------------------------------------------------------------------------------|-----------------------------------|-------------|------------------|--------|
|                                                             |                                                                                                                                   | DRAWN:                            | J.LEE       | DATE: OCT. 06/09 |        |
|                                                             |                                                                                                                                   | CHECKED:                          |             | DATE:            |        |
| EDAC INC                                                    | ARE THE PROPERTY OF EDAC INC.,AND SHALL NOT BE REPRODUCED,OR COPIED OR USED AS THE BASIS FOR THE MANUFACTURE OR SALE OF APPARATUS | SCALE:                            | NTS         | SHEET :          | 2 OF 3 |
| TORONTO, ONTARIO                                            |                                                                                                                                   | DRAWING                           | NUMBER      |                  | ISSUE  |
| YOUR CONNECTION TO QUALITY & SERVICE                        |                                                                                                                                   | 3                                 | 42 Assembly |                  | 1      |