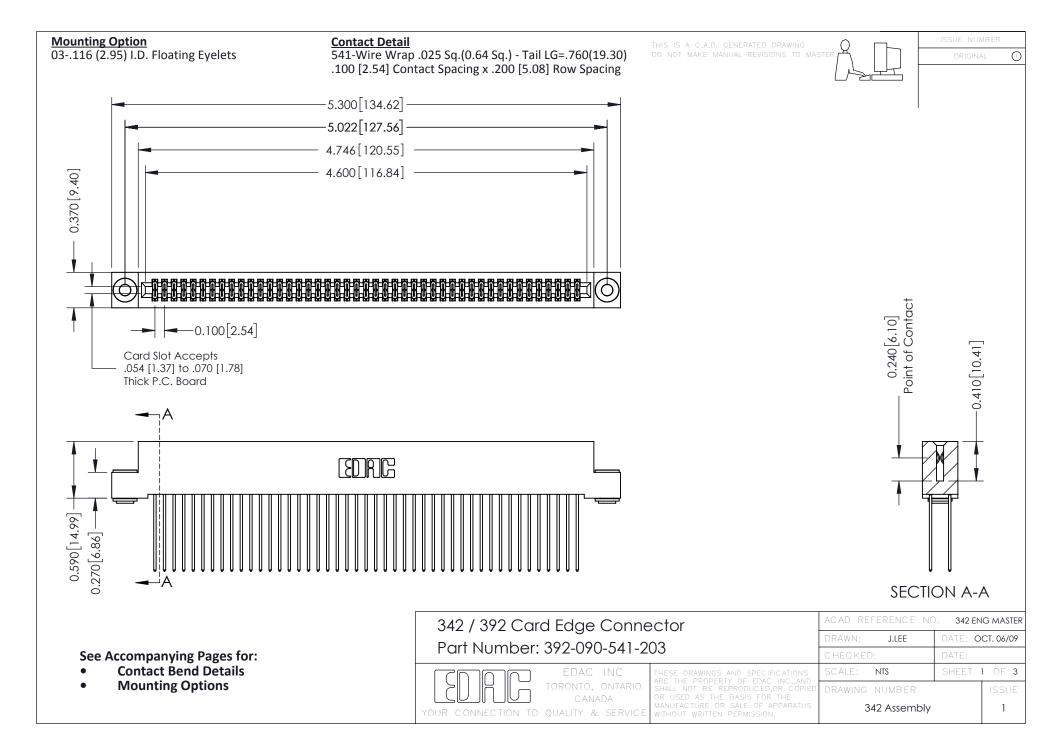

THIS IS A C.A.D. GENERATED DRAWING DO NOT MAKE MANUAL REVISIONS TO MASTER. ISSUE NUMBER

ORIGINAL

1



| 342 / 392 Series Card Edge Connector<br>Contact Bend Detail |                                                                                                                                                                                                  | ACAD REFERENCE NO. 342 ENG MASTER |             |                  |        |
|-------------------------------------------------------------|--------------------------------------------------------------------------------------------------------------------------------------------------------------------------------------------------|-----------------------------------|-------------|------------------|--------|
|