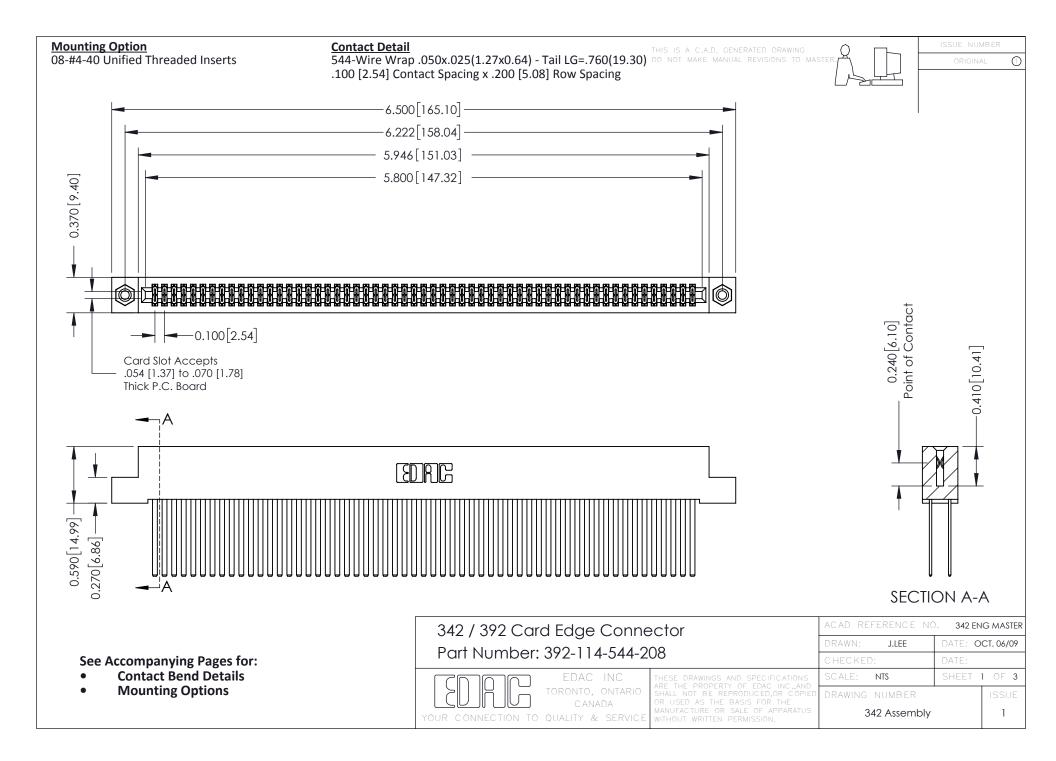

THIS IS A C.A.D. GENERATED DRAWING DO NOT MAKE MANUAL REVISIONS TO MASTER. ISSUE NUMBER

ORIGINAL

1



| 342 / 392 Series Card Edge Connector<br>Contact Bend Detail |                                                                                                                                                                                                  | ACAD REFERENCE NO. 342 ENG MASTER |             |                  |        |
|-------------------------------------------------------------|--------------------------------------------------------------------------------------------------------------------------------------------------------------------------------------------------|-----------------------------------|-------------|------------------|--------|
|