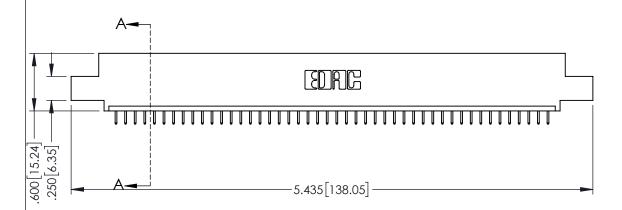

345/395 SERIES CARD EDGE CONNECTOR PART NUMBER: 395-046-525-408

| NONE REFERENCE NO. 040 ENO MINOTER |                  |   |
|------------------------------------|------------------|---|
| DRAWN: R.STA.MONICA                | DATE:MAY.16/2017 |   |
| CHECKED:                           | DATE:            |   |
| SCALE: 1:1                         | SHEET 1 OF       | 2 |
| DRAWING NUMBER                     | ISSUE            |   |
| 345-ENG-MASTER                     | 1                |   |