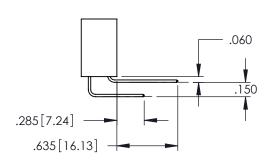

<u>Contact Dimensions:</u>
525-P.C. Tail .018 Sq.(0.46 Sq.) - Tail LG=.150(3.81)
.100 (2.54) Contact Spacing x .200 (5.08) Row Spacing

1

INSULATOR MATERIAL: THERMOPLASTIC PBT BLACK, UL 94V-0

CONTACT MATERIAL; COPPER TIN ALLOY CONTACT PLATING: GOLD ON THE MATING AREA, TIN PLATING ON THE CONTACT TAILS, NICKEL UNDERPLATE

345/395 SERIES CARD EDGE CONNECTOR PART NUMBER: 395-046-525-408

| NONE REFERENCE NO. 040 ENO MINOTER |                  |   |
|------------------------------------|------------------|---|
| DRAWN: R.STA.MONICA                | DATE:MAY.16/2017 |   |
| CHECKED:                           | DATE:            |   |
| SCALE: 1:1                         | SHEET 1 OF       | 2 |
| DRAWING NUMBER                     | ISSUE            |   |
| 345-ENG-MASTER                     | 1                |   |