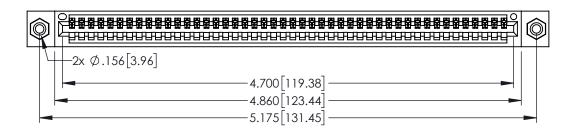

345/395 SERIES CARD EDGE CONNECTOR PART NUMBER: 395-046-525-408

| NONE REFERENCE NO. 040 ENO MINOTER |                  |   |
|------------------------------------|------------------|---|
| DRAWN: R.STA.MONICA                | DATE:MAY.16/2017 |   |
| CHECKED:                           | DATE:            |   |
| SCALE: 1:1                         | SHEET 1 OF       | 2 |
| DRAWING NUMBER                     | ISSUE            |   |
| 345-ENG-MASTER                     | 1                |   |