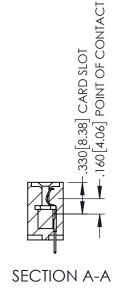

345/395 SERIES CARD EDGE CONNECTOR PART NUMBER: 395-046-525-408

| NONE REFERENCE NO. 040 ENO MINOTER |                  |   |
|------------------------------------|------------------|---|
| DRAWN: R.STA.MONICA                | DATE:MAY.16/2017 |   |
| CHECKED:                           | DATE:            |   |
| SCALE: 1:1                         | SHEET 1 OF       | 2 |
| DRAWING NUMBER                     | ISSUE            |   |
| 345-ENG-MASTER                     | 1                |   |