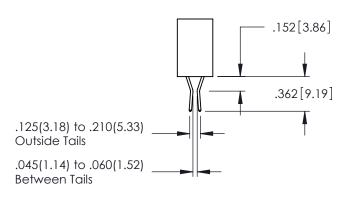

ACAD REFERENCE NO 345-ENG-MASTER

.107 [2.72] .082 [2.08] .157 [4] .232 [5.89] .125(3.18) to .210(5.33) .125(3.18) to .210(5.33) Outside Tails Outside Tails .045(1.14) to .060(1.52) .045(1.14) to .060(1.52) Between Tails Between Tails **Contact Code 555 Contact Code 556** 

**Contact Code 558** 

## **Contact Code 559**

Contact Code 560

INSULATOR MATERIAL: THERMOPLASTIC POLYESTER, UL 94V-0

DAP MATERIAL AVAILABLE UPON REQUEST

CONTACT MATERIAL; COPPER ALLOY

CONTACT PLATING: GOLD ON THE MATING AREA, TIN PLATING ON THE CONTACT TAILS, NICKEL UNDERPLATE

## 345/395 SERIES CARD EDGE CONNECTOR CONTACT CODE 555,556,558,559,560 DIMENSIONS

YOUR CONNECTION TO QUALITY & SERVICE

|         | ACAD REFERENCE NO. 345-ENG-MASTE |                  |  |
|---------|----------------------------------|------------------|--|
| 3       | DRAWN: R.STA.MONICA              | DATE:MAY.16/2017 |  |
|         | CHECKED:                         | DATE:            |  |
| D<br>ED | SCALE: 1:1                       | SHEET 2 OF 2     |  |
|         | DRAWING NUMBER                   | ISSUE            |  |