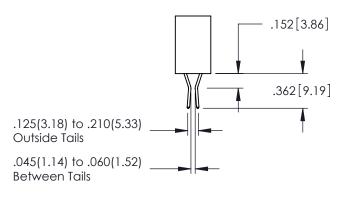

.107 [2.72] .082 [2.08] .157 [4] .232 [5.89] .125(3.18) to .210(5.33) .125(3.18) to .210(5.33) Outside Tails Outside Tails .045(1.14) to .060(1.52) .045(1.14) to .060(1.52) Between Tails Between Tails **Contact Code 555 Contact Code 556** 

**Contact Code 558** 

**Contact Code 559** 

Contact Code 560

INSULATOR MATERIAL: THERMOPLASTIC POLYESTER, UL 94V-0 DAP MATERIAL AVAILABLE UPON REQUEST

CONTACT MATERIAL; COPPER ALLOY CONTACT PLATING: GOLD ON THE MATING AREA, TIN PLATING ON THE CONTACT TAILS, NICKEL UNDERPLATE

345/395 SERIES CARD EDGE CONNECTOR CONTACT CODE 555,556,558,559,560 DIMENSIONS

YOUR CONNECTION TO QUALITY & SERVICE

|   | ACAD REFERENCE NO   | . 345-ENG-MASTER |
|---|---------------------|------------------|
|   | DRAWN: R.STA.MONICA | DATE:MAY.16/2017 |
|   | CHECKED:            | DATE:            |
|   | SCALE: 1:1          | SHEET 2 OF 2     |
| D | DRAWING NUMBER      | ISSUE            |