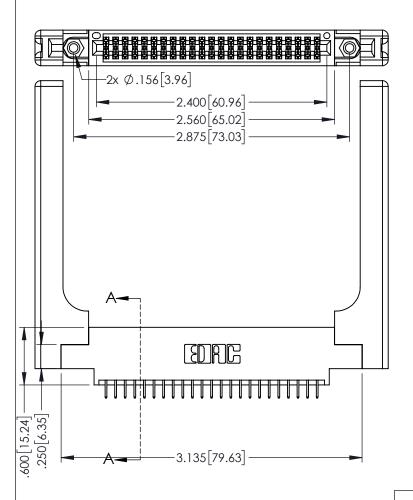

<u>Contact Dimensions:</u>
525-P.C. Tail .018 Sq.(0.46 Sq.) - Tail LG=.150(3.81)
.100 (2.54) Contact Spacing x .200 (5.08) Row Spacing

1

.160[4.06] POINT OF CONTACT CARD SLOT **SECTION A-A** 

- INSULATOR MATERIAL: THERMOPLASTIC PBT BLACK, UL 94V-0
- CONTACT MATERIAL; COPPER TIN ALLOY CONTACT PLATING: GOLD ON THE MATING AREA, TIN PLATING ON THE CONTACT TAILS, NICKEL UNDERPLATE

| 345/395 SERIES CARD EDGE CONNECTOR |
|------------------------------------|
| PART NUMBER: 395-046-525-858       |

| ACAD REFERENCE NO. 345-ENG-MASTER |                 |           |  |  |
|-----------------------------------|-----------------|-----------|--|--|
| DRAWN: R.STA.MONICA               | DATE: <b>MA</b> | Y.16/2017 |  |  |
| CHECKED:                          | DATE:           |           |  |  |
| SCALE: 1:1                        | SHEET 1         | OF 2      |  |  |
| DRAWING NUMBER                    |                 | ISSUE     |  |  |
| 345-ENG-MASTER                    |                 | 1         |  |  |