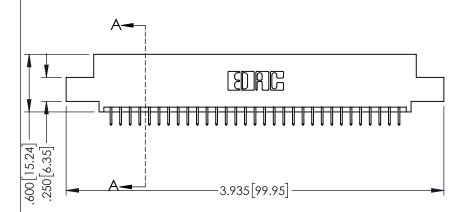

| 345/395 SERIES CARD EDGE CONNECTOR |
|------------------------------------|
| PART NUMBER: 395-062-525-504       |

| ACAD REFERENCE NO. 345-ENG-MASTER |                  |       |  |  |
|-----------------------------------|------------------|-------|--|--|
| DRAWN: R.STA.MONICA               | DATE:MAY.16/2017 |       |  |  |
| CHECKED:                          | DATE:            |       |  |  |
| SCALE: 1:1                        | SHEET 1          | OF 2  |  |  |
| DRAWING NUMBER                    |                  | ISSUE |  |  |
| 345-ENG-MASTER                    |                  | 1     |  |  |