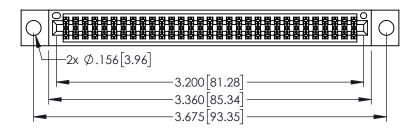

| 345/395 SERIES CARD EDGE CONNECTOR |
|------------------------------------|
| PART NUMBER: 395-062-525-504       |

| ACAD REFERENCE NO. 345-ENG-MASTER |                  |       |  |  |
|-----------------------------------|------------------|-------|--|--|
| DRAWN: R.STA.MONICA               | DATE:MAY.16/2017 |       |  |  |
| CHECKED:                          | DATE:            |       |  |  |
| SCALE: 1:1                        | SHEET 1          | OF 2  |  |  |
| DRAWING NUMBER                    |                  | ISSUE |  |  |
| 345-ENG-MASTER                    |                  | 1     |  |  |