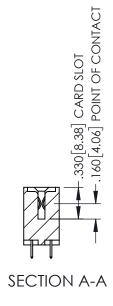

<u>Contact Dimensions:</u>
525-P.C. Tail .018 Sq.(0.46 Sq.) - Tail LG=.150(3.81)
.100 (2.54) Contact Spacing x .200 (5.08) Row Spacing

1

INSULATOR MATERIAL: THERMOPLASTIC PBT BLACK, UL 94V-0

CONTACT MATERIAL; COPPER TIN ALLOY CONTACT PLATING: GOLD ON THE MATING AREA, TIN PLATING ON THE CONTACT TAILS, NICKEL UNDERPLATE

.107 [2.72] .082 [2.08] .157 [4] .232 [5.89] .125(3.18) to .210(5.33) .125(3.18) to .210(5.33) Outside Tails Outside Tails .045(1.14) to .060(1.52) .045(1.14) to .060(1.52) Between Tails Between Tails **Contact Code 555 Contact Code 556** 