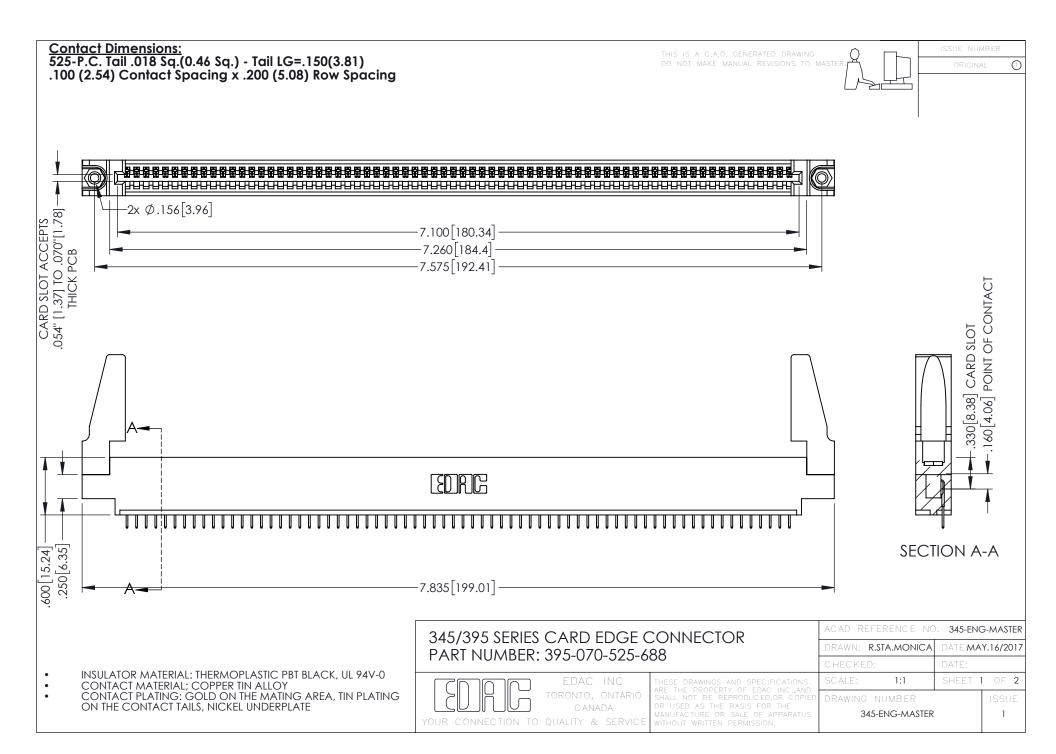

## 345/395 SERIES CARD EDGE CONNECTOR CONTACT CODE 555,556,558,559,560 DIMENSIONS

YOUR CONNECTION TO QUALITY & SERVICE

|    | ACAD REFERENCE NO. 345-ENG-MASTER |                  |
|----|-----------------------------------|------------------|
| 3  | DRAWN: R.STA.MONICA               | DATE:MAY.16/2017 |
|    | CHECKED:                          | DATE:            |
| ,  | SCALE: 1:1                        | SHEET 2 OF 2     |
| ΞD | DRAWING NUMBER                    | ISSUE            |