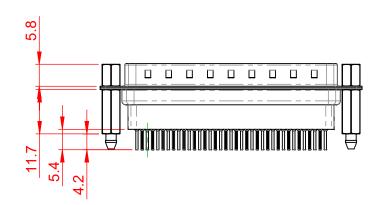

.XXX ±0.10

ÅÞ

## 6.0 10.5

NOTES:

MATERIAL:

HOUSING: THERMOPLASTIC POLYESTER, UL94V-0 SHELL: STEEL, TIN PLATED CONTACT: COPPER ALLOY, 15µ GOLD PLATED

OPERATING TEMPERATURE: -55°C to +85°C

CURRENT RATING: 3A PER CONTACT CONTACT RESISTANCE: 25mΩ MAX. INSULATOR RESISTANCE: 5000MΩ min. DIELECTRIC WITHSTANDING VOLTAGE: 1000V AC rms

|                                        | SW REFERENCE NO.: 627 ASSEMBLY                                                                                                                                                                                 |                              |         |                    |   |       |    |
|----------------------------------------|----------------------------------------------------------------------------------------------------------------------------------------------------------------------------------------------------------------|------------------------------|---------|--------------------|---|-------|----|
| 627 SERIES D-SUB CONNECTOR             |                                                                                                                                                                                                                | DRAWN: C.B                   |         | DATE: AUG. 01/2018 |   |       | 18 |
|                                        |                                                                                                                                                                                                                | CHECKED:                     |         | DATE:              |   |       |    |
| EDAC INC<br>TORONTO, ONTARIO<br>CANADA | THESE DRAWINGS AND SPECIFICATIONS<br>ARE THE PROPERTY OF EDAC INC.,AND<br>SHALL NOT BE REPRODUCED,OR COPIED<br>OR USED AS THE BASIS FOR THE<br>MANUFACTURE OR SALE OF APPARATUS<br>WITHOUT WRITTEN PERMISSION. | SCALE: 1:1                   |         | SHEET              | 1 | OF    | 1  |
|                                        |                                                                                                                                                                                                                | DRAWING NUMBER:              | 341-257 |                    |   | ISSUE |    |
| YOUR CONNECTION TO QUALITY & SERVICE   |                                                                                                                                                                                                                | PART NUMBER: 627-037-341-257 |         |                    |   |       | 1  |