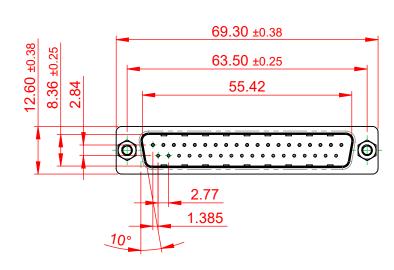

## 6.0 10.5

NOTES:

MATERIAL:

HOUSING: THERMOPLASTIC POLYESTER, UL94V-0 SHELL: STEEL, TIN PLATED CONTACT: COPPER ALLOY, 15µ GOLD PLATED

OPERATING TEMPERATURE: -55°C to +85°C

CURRENT RATING: 3A PER CONTACT CONTACT RESISTANCE: 25mΩ MAX. INSULATOR RESISTANCE: 5000MΩ min. DIELECTRIC WITHSTANDING VOLTAGE: 1000V AC rms

|                                        | SW REFERENCE NO.: 627 ASSEMBLY                                                                                                                                                                                 |                              |         |                    |   |       |    |
|----------------------------------------|----------------------------------------------------------------------------------------------------------------------------------------------------------------------------------------------------------------|------------------------------|---------|--------------------|---|-------|----|
| 627 SERIES D-SUB CONNECTOR             |                                                                                                                                                                                                                | DRAWN: C.B                   |         | DATE: AUG. 01/2018 |   |       | 18 |
|                                        |                                                                                                                                                                                                                | CHECKED:                     |         | DATE:              |   |       |    |
| EDAC INC<br>TORONTO, ONTARIO<br>CANADA | THESE DRAWINGS AND SPECIFICATIONS<br>ARE THE PROPERTY OF EDAC INC.,AND<br>SHALL NOT BE REPRODUCED,OR COPIED<br>OR USED AS THE BASIS FOR THE<br>MANUFACTURE OR SALE OF APPARATUS<br>WITHOUT WRITTEN PERMISSION. | SCALE: 1:1                   |         | SHEET              | 1 | OF    | 1  |
|                                        |                                                                                                                                                                                                                | DRAWING NUMBER:              | 341-257 |                    |   | ISSUE |    |
| YOUR CONNECTION TO QUALITY & SERVICE   |                                                                                                                                                                                                                | PART NUMBER: 627-037-341-257 |         |                    |   |       | 1  |