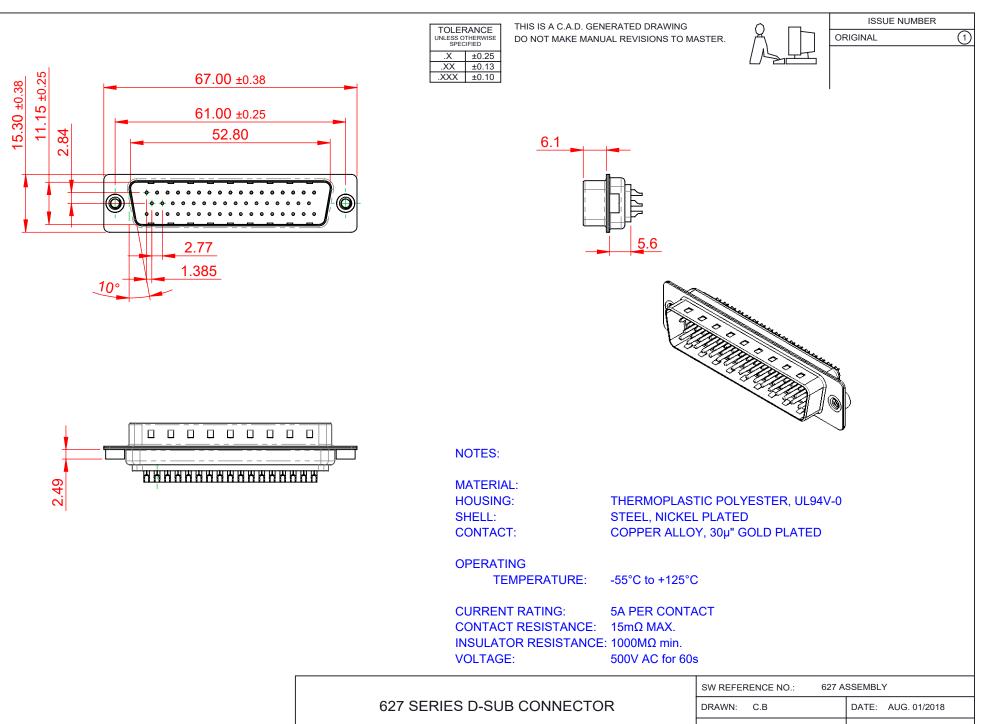

COMPLIANT

THIS SERIES FULLY CONFORMS TO THE EUROPEAN UNION DIRECTIVES 2011/65/EU FOR RoHS COMPLIANCY.

EDAC INC TORONTO, ONTARIO CANADA

THESE DRAWINGS AND SPECIFICATIONS ARE THE PROPERTY OF EDAC INC..AND SHALL NOT BE REPRODUCED, OR COPIED OR USED AS THE BASIS FOR THE MANUFACTURE OR SALE OF APPARATUS WITHOUT WRITTEN PERMISSION.

| SW REFERENCE NO.: 627 ASSEMBLY        |                    |
|---------------------------------------|--------------------|
| DRAWN: C.B                            | DATE: AUG. 01/2018 |
| CHECKED:                              | DATE:              |
| SCALE: 1:1                            | SHEET 1 OF 1       |
| DRAWING NUMBER: 627-050-622-062 ISSUE |                    |
| PART NUMBER: 627-050-622-062 1        |                    |