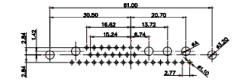

(1)

2W2 / 2WK2

3W3 / 3WK3

5W1 Male/Female

7W2 Male/Female

21W4 Male/Female

27W2 Male/Female

21W1 Male/Female