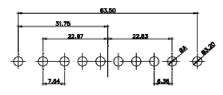

5W5 Male

5W5 Female

COMPLIANT

47.05

23.53

8W8 Male

8W8 Female

31.75

22.83

22.97

11W1 Male/Female