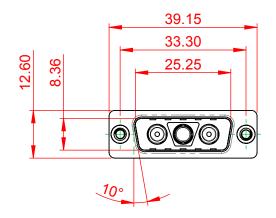

THIS IS A C.A.D. GENERATED DRAWING DO NOT MAKE MANUAL REVISIONS TO MASTER.



**ISSUE NUMBER** ORIGINAL

(1)





## NOTES:



MATERIAL: HOUSING: THERMOPLASTIC POLYESTER, UL94V-0 SHELL: STEEL, Sn or Ni PLATED CONTACT: COPPER ALLOY SEE ORDERING GUIDE FOR PLATING

OPERATING TEMPERATURE: -55°C ~ 125°C

SIGNAL CONTACT CURRENT RATING: 5A PER CONTACT SIGNAL CONTACT RESISTANCE: 10mQ MAX. INSULATOR RESISTANCE: 5000MΩ min. DIELECTRIC WITHSTANDING VOLTAGE: 1000V AC rms

| SW REFERENCE NO.: 627 COMBO ASSEMBL  |                                                                                                                                       |                                 |                    |       |  |
|--------------------------------------|---------------------------------------------------------------------------------------------------------------------------------------|--------------------------