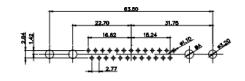

5W5 Male

5W5 Female

COMPLIANT

47.05

23.53

8W8 Male

8W8 Female

31.75

22.83

22.97

11W1 Male/Female