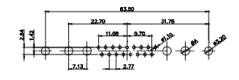

5W5 Male

5W5 Female

COMPLIANT

47.05

23.53

8W8 Male

8W8 Female

31.75

22.83

22.97

11W1 Male/Female