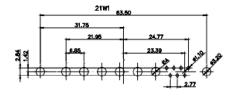

(1)

2W2 / 2WK2

3W3 / 3WK3

5W1 Male/Female

7W2 Male/Female

21W4 Male/Female

27W2 Male/Female

21W1 Male/Female