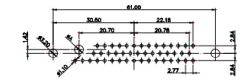

| PART NUMBER: 627-3W    | K3224-3ND          | 1     |

5W5 Male

5W5 Female

COMPLIANT



47.05

23.53

8W8 Male

8W8 Female

31.75

22.83



22.97



11W1 Male/Female



## 17W2 Male/Female

23.63 • \*

CURRENT RATING / ØA 10A / 2.2 20A / 3.3 30A / 3.7 40A / 4.2



| THIS SERIES FULLY CONFORMS TO   |  |  |  |
|---------------------------------|--|--|--|
| THE EUROPEAN UNION DIRECTIVES   |  |  |  |
| 2011/65/EU FOR RoHS COMPLIANCY. |  |  |  |

 TOLERANCE
 THIS IS A C.A.D. GENERATED DRAWING

 UNLESS OTHERWISE
 DO NOT MAKE MANUAL REVISIONS TO MASTER.

 .X
 ±0.25





9W4 Male



25W3 Male







36W4 Female



13W3 Male



36W4 Male







13W6 Male



43W2 Male







43W2 Female

47W1 Female



17W5 Male





2.77





.....



|                                    |                                      | SW REFERENCE NO.: 627 COMBO ASSEMBLY