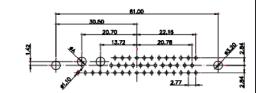

## NOTES:

MATERIAL: HOUSING: THERMOPLASTIC POLYESTER, UL94V-0 SHELL: STEEL, Sn or Ni PLATED CONTACT: COPPER ALLOY SEE ORDERING GUIDE FOR PLATING

OPERATING TEMPERATURE: -55°C ~ 125°C

SIGNAL CONTACT CURRENT RATING: 5A PER CONTACT SIGNAL CONTACT RESISTANCE: 10mQ MAX. INSULATOR RESISTANCE: 5000MΩ min. DIELECTRIC WITHSTANDING VOLTAGE: 1000V AC rms

THIS SERIES FULLY CONFORMS TO THE EUROPEAN UNION DIRECTIVES 2011/65/EU FOR RoHS COMPLIANCY.

THIS IS A C.A.D. GENERATED DRAWING TOLERANCE UNLESS OTHERWISE SPECIFIED DO NOT MAKE MANUAL REVISIONS TO MASTER. .X ±0.25 .XX ±0.13 .XXX ±0.05