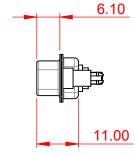

THIS IS A C.A.D. GENERATED DRAWING DO NOT MAKE MANUAL REVISIONS TO MASTER.



**ISSUE NUMBER** ORIGINAL

(1)





## NOTES:



MATERIAL: HOUSING: THERMOPLASTIC POLYESTER, UL94V-0 SHELL: STEEL, Sn or Ni PLATED CONTACT: COPPER ALLOY SEE ORDERING GUIDE FOR PLATING

OPERATING TEMPERATURE: -55°C ~ 125°C

SIGNAL CONTACT CURRENT RATING: 5A PER CONTACT SIGNAL CONTACT RESISTANCE: 10mQ MAX. INSULATOR RESISTANCE: 5000MΩ min. DIELECTRIC WITHSTANDING VOLTAGE: 1000V AC rms

| SW REFERENCE NO.: 627 COMBO ASSEMBL  |                                                                                                                                       |                                 |                    |       |  |
|--------------------------------------|---------------------------------------------------------------------------------------------------------------------------------------|----------------------------