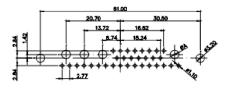

## 17W2 Male/Female

23.63 • \*

CURRENT RATING / ØA 10A / 2.2 20A / 3.3 30A / 3.7 40A / 4.2

| THIS SERIES FULLY CONFORMS TO   |  |  |  |
|---------------------------------|--|--|--|
| THE EUROPEAN UNION DIRECTIVES   |  |  |  |
| 2011/65/EU FOR RoHS COMPLIANCY. |  |  |  |