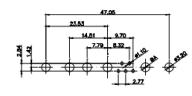

5W5 Male

5W5 Female

COMPLIANT

47.05

23.53

8W8 Male

8W8 Female

31.75

22.83

22.97

11W1 Male/Female