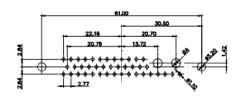

| PART NUMBER: 627-3W    | K3224-3ND          | 1     |

5W5 Male

5W5 Female

COMPLIANT



47.05

23.53

8W8 Male

8W8 Female

31.75

22.83



22.97



11W1 Male/Female



## 17W2 Male/Female

23.63 • \*

CURRENT RATING / ØA 10A / 2.2 20A / 3.3 30A / 3.7 40A / 4.2



| THIS SERIES FULLY CONFORMS TO   |  |  |  |
|---------------------------------|--|--|--|
| THE EUROPEAN UNION DIRECTIVES   |  |  |  |
| 2011/65/EU FOR RoHS COMPLIANCY. |  |  |  |

 TOLERANCE
 THIS IS A C.A.D. GENERATED DRAWING

 UNLESS OTHERWISE
 DO NOT MAKE MANUAL REVISIONS TO MASTER.

 .X
 ±0.25





9W4 Male



25W3 Male







36W4 Female



13W3 Male



36W4 Male







13W6 Male



43W2 Male







43W2 Female

47W1 Female



17W5 Male





2.77





.....



|                                    |                                      | SW REFERENCE NO.: 627 COMBO ASSEMBLY