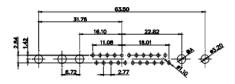

5W5 Male

5W5 Female

COMPLIANT

47.05

23.53

8W8 Male

8W8 Female

31.75

## 17W2 Male/Female

23.63 • \*

CURRENT RATING / ØA 10A / 2.2 20A / 3.3 30A / 3.7 40A / 4.2

| THIS SERIES FULLY CONFORMS TO   |  |  |  |
|---------------------------------|--|--|--|
| THE EUROPEAN UNION DIRECTIVES   |  |  |  |
| 2011/65/EU FOR RoHS COMPLIANCY. |  |  |  |