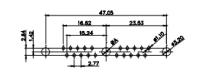

5W5 Male

5W5 Female

COMPLIANT

47.05

23.53

8W8 Male

8W8 Female

31.75

## 17W2 Male/Female

23.63 • \*

CURRENT RATING / ØA 10A / 2.2 20A / 3.3 30A / 3.7 40A / 4.2

| THIS SERIES FULLY CONFORMS TO   |  |  |  |
|---------------------------------|--|--|--|
| THE EUROPEAN UNION DIRECTIVES   |  |  |  |
| 2011/65/EU FOR RoHS COMPLIANCY. |  |  |  |