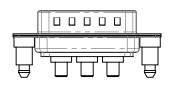

THIS IS A C.A.D. GENERATED DRAWING DO NOT MAKE MANUAL REVISIONS TO MASTER.

**ISSUE NUMBER** ORIGINAL

(1)

## NOTES:

MATERIAL: HOUSING: THERMOPLASTIC POLYESTER, UL94V-0 SHELL: STEEL, Sn or Ni PLATED CONTACT: COPPER ALLOY SEE ORDERING GUIDE FOR PLATING

OPERATING TEMPERATURE: -55°C ~ 125°C

SIGNAL CONTACT CURRENT RATING: 5A PER CONTACT SIGNAL CONTACT RESISTANCE: 10mQ MAX. INSULATOR RESISTANCE: 5000MΩ min. DIELECTRIC WITHSTANDING VOLTAGE: 1000V AC rms