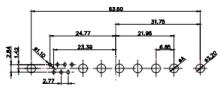

(1)

2W2 / 2WK2

3W3 / 3WK3

5W1 Male/Female

7W2 Male/Female

21W4 Male/Female

27W2 Male/Female

21W1 Male/Female