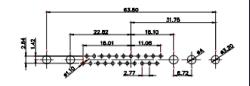

ISSUE |
| YOUR CONNECTION TO QUALITY & SERVICE |                                                                                                                                       | PART NUMBER: 627-3W    | K3224-3ND          | 1     |

5W5 Male

5W5 Female

COMPLIANT



47.05

23.53

8W8 Male

8W8 Female

31.75

22.83



22.97



11W1 Male/Female



## 17W2 Male/Female

23.63 • \*

CURRENT RATING / ØA 10A / 2.2 20A / 3.3 30A / 3.7 40A / 4.2



| THIS SERIES FULLY CONFORMS TO   |  |  |  |
|---------------------------------|--|--|--|
| THE EUROPEAN UNION DIRECTIVES   |  |  |  |
| 2011/65/EU FOR RoHS COMPLIANCY. |  |  |  |

 TOLERANCE
 THIS IS A C.A.D. GENERATED DRAWING

 UNLESS OTHERWISE
 DO NOT MAKE MANUAL REVISIONS TO MASTER.

 .X
 ±0.25





9W4 Male



25W3 Male







36W4 Female



13W3 Male



36W4 Male







13W6 Male



43W2 Male







43W2 Female

47W1 Female



17W5 Male





2.77





.....



|                                    |                                      | SW REFERENCE NO.: 627 COMBO ASSEMBLY