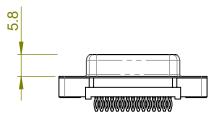

|          | 628 SERIES D-SUB CONNECTOR           |                                                                                                                                                                                                                | SW REFERENCE NO.: 628 ASSEMBLY  |                  |       |
|----------|--------------------------------------|----------------------------------------------------------------------------------------------------------------------------------------------------------------------------------------------------------------|---------------------------------|------------------|-------|
|          |                                      |                                                                                                                                                                                                                | DRAWN: C.B                      | DATE: AUG. 01/20 | 018   |
|          |                                      |                                                                                                                                                                                                                | CHECKED:                        | DATE:            |       |
| YOUR COL | EDAC INC                             | THESE DRAWINGS AND SPECIFICATIONS<br>ARE THE PROPERTY OF EDAC INC.,AND<br>SHALL NOT BE REPRODUCED,OR COPIED<br>OR USED AS THE BASIS FOR THE<br>MANUFACTURE OR SALE OF APPARATUS<br>WITHOUT WRITTEN PERMISSION. | SCALE: 1:1                      | SHEET 1 OF       | 1     |
|          | YOUR CONNECTION TO QUALITY & SERVICE |                                                                                                                                                                                                                | DRAWING NUMBER: 628-015-226-212 |                  | ISSUE |
|          |                                      |                                                                                                                                                                                                                | PART NUMBER: 628-015-           | 226-212          | 1     |