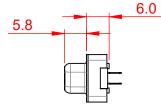

|          | 628 SERIES D-SUB CONNECTOR           |                                                                                                                                                                                                                | SW REFERENCE NO.: 628 ASSEMBLY  |                  |       |
|----------|--------------------------------------|----------------------------------------------------------------------------------------------------------------------------------------------------------------------------------------------------------------|---------------------------------|------------------|-------|
|          |                                      |                                                                                                                                                                                                                | DRAWN: C.B                      | DATE: AUG. 01/20 | 018   |
|          |                                      |                                                                                                                                                                                                                | CHECKED:                        | DATE:            |       |
| YOUR COL | EDAC INC                             | THESE DRAWINGS AND SPECIFICATIONS<br>ARE THE PROPERTY OF EDAC INC.,AND<br>SHALL NOT BE REPRODUCED,OR COPIED<br>OR USED AS THE BASIS FOR THE<br>MANUFACTURE OR SALE OF APPARATUS<br>WITHOUT WRITTEN PERMISSION. | SCALE: 1:1                      | SHEET 1 OF       | 1     |
|          | YOUR CONNECTION TO QUALITY & SERVICE |                                                                                                                                                                                                                | DRAWING NUMBER: 628-015-226-212 |                  | ISSUE |
|          |                                      |                                                                                                                                                                                                                | PART NUMBER: 628-015-           | 226-212          | 1     |