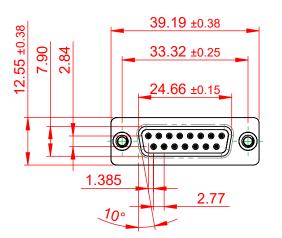

|          | 628 SERIES D-SUB CONNECTOR           |                                                                                                                                                                                                                | SW REFERENCE NO.: 628 ASSEMBLY  |                  |       |
|----------|--------------------------------------|----------------------------------------------------------------------------------------------------------------------------------------------------------------------------------------------------------------|---------------------------------|------------------|-------|
|          |                                      |                                                                                                                                                                                                                | DRAWN: C.B                      | DATE: AUG. 01/20 | 018   |
|          |                                      |                                                                                                                                                                                                                | CHECKED:                        | DATE:            |       |
| YOUR COL | EDAC INC                             | THESE DRAWINGS AND SPECIFICATIONS<br>ARE THE PROPERTY OF EDAC INC.,AND<br>SHALL NOT BE REPRODUCED,OR COPIED<br>OR USED AS THE BASIS FOR THE<br>MANUFACTURE OR SALE OF APPARATUS<br>WITHOUT WRITTEN PERMISSION. | SCALE: 1:1                      | SHEET 1 OF       | 1     |
|          | YOUR CONNECTION TO QUALITY & SERVICE |                                                                                                                                                                                                                | DRAWING NUMBER: 628-015-226-212 |                  | ISSUE |
|          |                                      |                                                                                                                                                                                                                | PART NUMBER: 628-015-           | 226-212          | 1     |