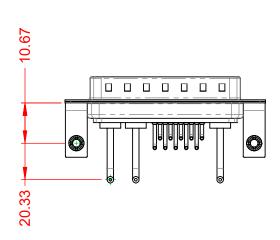

THIS IS A C.A.D. GENERATED DRAWING TOLERANCE UNLESS OTHERWISE SPECIFIED DO NOT MAKE MANUAL REVISIONS TO MASTER.

.X ±0.25 .XX ±0.13 .XXX ±0.05

| ISSUE NUMBER |     |
|--------------|-----|
| ORIGINAL     | (1) |

NOTES:

MATERIAL: HOUSING: SHELL: CONTACT:

THERMOPLASTIC POLYESTER, UL94V-0 STEEL, NICKEL PLATED COPPER ALLOY, GOLD FLASH PLATED

**OPERATING TEMPERATURE:** -55°C ~ 125°C 10A (CURRENT) POWER/CO-AX CONTACT RATING:

(IF PRESENT) SIGNAL CONTACT CURRENT RATING: 5A PER CONTACT SIGNAL CONTACT RESISTANCE:  $10m\Omega$  MAX.

**INSULATOR RESISTANCE:** DIELECTRIC WITHSTANDING VOLTAGE:

5000MΩ min.

1000V AC rms

|   |                                      |                                                                                                             | SW REFERENCE NO.: 629 COMBO ASSEMBLY |                  |       |
|---|--------------------------------------|-------------------------------------------------------------------------------------------------------------|--------------------------------------|------------------|-------|
|   |                                      |                                                                                                             | DRAWN: C.B                           | DATE: JAN. 01/20 | 19    |
|   |                                      |                                                                                                             | CHECKED:                             | DATE:            |       |
| ) | EDAC INC                             | THESE DRAWINGS AND SPECIFICATIONS<br>ARE THE PROPERTY OF EDAC INC.,AND                                      | SCALE: (IN C.A.D. 1:1)               | SHEET 1 OF       | 2     |
|   | TORONTO, ONTARIO<br>CANADA           | ARIO SHALL NOT BE REPRODUCED, OR COPIED<br>OR USED AS THE BASIS FOR THE<br>MANUFACTURE OR SALE OF APPARATUS | DRAWING NUMBER: 629-13W3250-1N3      |                  | ISSUE |
|   | YOUR CONNECTION TO QUALITY & SERVICE |                                                                                                             | PART NUMBER: 629-13W                 | 3250-1N3         | 1     |