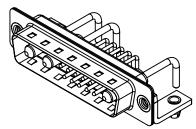

NOTES:

MATERIAL: HOUSING: SHELL: CONTACT:

THERMOPLASTIC POLYESTER, UL94V-0 STEEL, NICKEL PLATED COPPER ALLOY, GOLD FLASH PLATED

**OPERATING TEMPERATURE:** -55°C ~ 125°C 10A (CURRENT) POWER/CO-AX CONTACT RATING:

(IF PRESENT) SIGNAL CONTACT CURRENT RATING: 5A PER CONTACT SIGNAL CONTACT RESISTANCE:  $10m\Omega$  MAX.

**INSULATOR RESISTANCE:** DIELECTRIC WITHSTANDING VOLTAGE:

5000MΩ min.

1000V AC rms

|   |                                      |                                                                                                             | SW REFERENCE NO.: 629 COMBO ASSEMBLY |                  |       |
|---|--------------------------------------|-------------------------------------------------------------------------------------------------------------|--------------------------------------|------------------|-------|
|   |                                      |                                                                                                             | DRAWN: C.B                           | DATE: JAN. 01/20 | 19    |
|   |                                      |                                                                                                             | CHECKED:                             | DATE:            |       |
| ) | EDAC INC                             | THESE DRAWINGS AND SPECIFICATIONS<br>ARE THE PROPERTY OF EDAC INC.,AND                                      | SCALE: (IN C.A.D. 1:1)               | SHEET 1 OF       | 2     |
|   | TORONTO, ONTARIO<br>CANADA           | ARIO SHALL NOT BE REPRODUCED, OR COPIED<br>OR USED AS THE BASIS FOR THE<br>MANUFACTURE OR SALE OF APPARATUS | DRAWING NUMBER: 629-13W3250-1N3      |                  | ISSUE |
|   | YOUR CONNECTION TO QUALITY & SERVICE |                                                                                                             | PART NUMBER: 629-13W                 | 3250-1N3         | 1     |