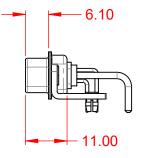

THIS IS A C.A.D. GENERATED DRAWING TOLERANCE UNLESS OTHERWISE SPECIFIED DO NOT MAKE MANUAL REVISIONS TO MASTER.

.X ±0.25 .XX ±0.13 .XXX ±0.05

| ISSUE NUMBER |     |
|--------------|-----|
| ORIGINAL     | (1) |

NOTES:

MATERIAL: HOUSING: SHELL: CONTACT:

THERMOPLASTIC POLYESTER, UL94V-0 STEEL, NICKEL PLATED COPPER ALLOY, GOLD FLASH PLATED

**OPERATING TEMPERATURE:** -55°C ~ 125°C 10A (CURRENT) POWER/CO-AX CONTACT RATING:

(IF PRESENT) SIGNAL CONTACT CURRENT RATING: 5A PER CONTACT SIGNAL CONTACT RESISTANCE:  $10m\Omega$  MAX.

**INSULATOR RESISTANCE:** DIELECTRIC WITHSTANDING VOLTAGE:

5000MΩ min.

1000V AC rms

|   |                                      |                                                                                                             | SW REFERENCE NO.: 629 COMBO ASSEMBLY |                  |       |
|---|--------------------------------------|-------------------------------------------------------------------------------------------------------------|--------------------------------------|------------------|-------|
|   |                                      |                                                                                                             | DRAWN: C.B                           | DATE: JAN. 01/20 | 19    |
|   |                                      |                                                                                                             | CHECKED:                             | DATE:            |       |
| ) | EDAC INC                             | THESE DRAWINGS AND SPECIFICATIONS<br>ARE THE PROPERTY OF EDAC INC.,AND                                      | SCALE: (IN C.A.D. 1:1)               | SHEET 1 OF       | 2     |
|   | TORONTO, ONTARIO<br>CANADA           | ARIO SHALL NOT BE REPRODUCED, OR COPIED<br>OR USED AS THE BASIS FOR THE<br>MANUFACTURE OR SALE OF APPARATUS | DRAWING NUMBER: 629-13W3250-1N3      |                  | ISSUE |
|   | YOUR CONNECTION TO QUALITY & SERVICE |                                                                                                             | PART NUMBER: 629-13W                 | 3250-1N3         | 1     |