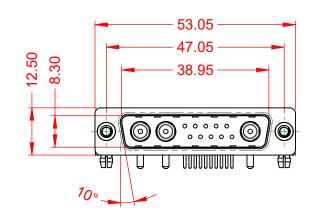

THIS IS A C.A.D. GENERATED DRAWING TOLERANCE UNLESS OTHERWISE SPECIFIED DO NOT MAKE MANUAL REVISIONS TO MASTER.

.X ±0.25 .XX ±0.13 .XXX ±0.05

| ISSUE NUMBER |     |
|--------------|-----|
| ORIGINAL     | (1) |

NOTES:

MATERIAL: HOUSING: SHELL: CONTACT:

THERMOPLASTIC POLYESTER, UL94V-0 STEEL, NICKEL PLATED COPPER ALLOY, GOLD FLASH PLATED

**OPERATING TEMPERATURE:** -55°C ~ 125°C 10A (CURRENT) POWER/CO-AX CONTACT RATING:

(IF PRESENT) SIGNAL CONTACT CURRENT RATING: 5A PER CONTACT SIGNAL CONTACT RESISTANCE:  $10m\Omega$  MAX.

**INSULATOR RESISTANCE:** DIELECTRIC WITHSTANDING VOLTAGE:

5000MΩ min.

1000V AC rms

|   |                                      |                                                                                                             | SW REFERENCE NO.: 629 COMBO ASSEMBLY |                  |       |
|---|--------------------------------------|-------------------------------------------------------------------------------------------------------------|--------------------------------------|------------------|-------|
|   |                                      |                                                                                                             | DRAWN: C.B                           | DATE: JAN. 01/20 | 19    |
|   |                                      |                                                                                                             | CHECKED:                             | DATE:            |       |
| ) | EDAC INC                             | THESE DRAWINGS AND SPECIFICATIONS<br>ARE THE PROPERTY OF EDAC INC.,AND                                      | SCALE: (IN C.A.D. 1:1)               | SHEET 1 OF       | 2     |
|   | TORONTO, ONTARIO<br>CANADA           | ARIO SHALL NOT BE REPRODUCED, OR COPIED<br>OR USED AS THE BASIS FOR THE<br>MANUFACTURE OR SALE OF APPARATUS | DRAWING NUMBER: 629-13W3250-1N3      |                  | ISSUE |
|   | YOUR CONNECTION TO QUALITY & SERVICE |                                                                                                             | PART NUMBER: 629-13W                 | 3250-1N3         | 1     |