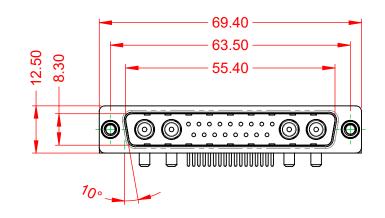

WITHSTANDING VOLTAGE:

.XX ±0.13 .XXX ±0.05

|         | COMBINATION D-SUB                    |                                                                                                                                       | SW REFERENCE NO.: 629 COMBO ASSEMBLY |                  |       |
|---------|--------------------------------------|---------------------------------------------------------------------------------------------------------------------------------------|--------------------------------------|------------------|-------|
|         |                                      |                                                                                                                                       | DRAWN: C.B                           | DATE: JAN. 01/20 | 19    |
|         |                                      |                                                                                                                                       | CHECKED: DATE:                       |                  |       |
| )       | EDAC INC                             | THESE DRAWINGS AND SPECIFICATIONS<br>ARE THE PROPERTY OF EDAC INC.,AND                                                                | SCALE: (IN C.A.D. 1:1)               | SHEET 1 OF       | 2     |
| S<br>Y. | YOUR CONNECTION TO QUALITY & SERVICE | SHALL NOT BE REPRODUCED, OR COPIED<br>OR USED AS THE BASIS FOR THE<br>MANUFACTURE OR SALE OF APPARATUS<br>WITHOUT WRITTEN PERMISSION. | DRAWING NUMBER: 629-21W4250-2T6      |                  | ISSUE |
|         |                                      |                                                                                                                                       | PART NUMBER: 629-21W4                | 4250-2T6         | 1     |