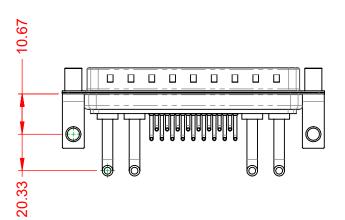

WITHSTANDING VOLTAGE:

.XX ±0.13 .XXX ±0.05

|         | COMBINATION D-SUB                    |                                                                                                                                       | SW REFERENCE NO.: 629 COMBO ASSEMBLY |                  |       |
|---------|--------------------------------------|---------------------------------------------------------------------------------------------------------------------------------------|--------------------------------------|------------------|-------|
|         |                                      |                                                                                                                                       | DRAWN: C.B                           | DATE: JAN. 01/20 | 19    |
|         |                                      |                                                                                                                                       | CHECKED: DATE:                       |                  |       |
| )       | EDAC INC                             | THESE DRAWINGS AND SPECIFICATIONS<br>ARE THE PROPERTY OF EDAC INC.,AND                                                                | SCALE: (IN C.A.D. 1:1)               | SHEET 1 OF       | 2     |
| S<br>Y. | YOUR CONNECTION TO QUALITY & SERVICE | SHALL NOT BE REPRODUCED, OR COPIED<br>OR USED AS THE BASIS FOR THE<br>MANUFACTURE OR SALE OF APPARATUS<br>WITHOUT WRITTEN PERMISSION. | DRAWING NUMBER: 629-21W4250-2T6      |                  | ISSUE |
|         |                                      |                                                                                                                                       | PART NUMBER: 629-21W4                | 4250-2T6         | 1     |