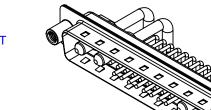

NOTES:

MATERIAL: HOUSING: SHELL: CONTACT:

THERMOPLASTIC POLYESTER, UL94V-0 STEEL, TIN PLATED COPPER ALLOY, GOLD FLASH PLATED

| OPERATING TEMPERATURE:                                       | -55°C ~ 125°C               |
|--------------------------------------------------------------|-----------------------------|
| POWER/CO-AX CONTACT RATING:<br>(IF PRESENT)                  | 20A (CURRENT)               |
| SIGNAL CONTACT CURRENT RATING:<br>SIGNAL CONTACT RESISTANCE: | 5A PER CONTACT<br>10mΩ MAX. |
| INSULATOR RESISTANCE:<br>DIELECTRIC                          | $5000M\Omega$ min.          |

WITHSTANDING VOLTAGE:

.XX ±0.13 .XXX ±0.05

|         | COMBINATION D-SUB                    |                                                                                                                                       | SW REFERENCE NO.: 629 COMBO ASSEMBLY |                  |       |
|---------|--------------------------------------|---------------------------------------------------------------------------------------------------------------------------------------|--------------------------------------|------------------|-------|
|         |                                      |                                                                                                                                       | DRAWN: C.B                           | DATE: JAN. 01/20 | 19    |
|         |                                      |                                                                                                                                       | CHECKED: DATE:                       |                  |       |
| )       | EDAC INC                             | THESE DRAWINGS AND SPECIFICATIONS<br>ARE THE PROPERTY OF EDAC INC.,AND                                                                | SCALE: (IN C.A.D. 1:1)               | SHEET 1 OF       | 2     |
| S<br>Y. | YOUR CONNECTION TO QUALITY & SERVICE | SHALL NOT BE REPRODUCED, OR COPIED<br>OR USED AS THE BASIS FOR THE<br>MANUFACTURE OR SALE OF APPARATUS<br>WITHOUT WRITTEN PERMISSION. | DRAWING NUMBER: 629-21W4250-2T6      |                  | ISSUE |
|         |                                      |                                                                                                                                       | PART NUMBER: 629-21W4                | 4250-2T6         | 1     |