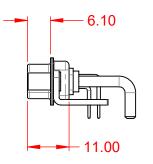

WITHSTANDING VOLTAGE:

.XX ±0.13 .XXX ±0.05

|         | COMBINATION D-SUB                    |                                                                                                                                       | SW REFERENCE NO.: 629 COMBO ASSEMBLY |                  |       |
|---------|--------------------------------------|---------------------------------------------------------------------------------------------------------------------------------------|--------------------------------------|------------------|-------|
|         |                                      |                                                                                                                                       | DRAWN: C.B                           | DATE: JAN. 01/20 | 19    |
|         |                                      |                                                                                                                                       | CHECKED: DATE:                       |                  |       |
| )       | EDAC INC                             | THESE DRAWINGS AND SPECIFICATIONS<br>ARE THE PROPERTY OF EDAC INC.,AND                                                                | SCALE: (IN C.A.D. 1:1)               | SHEET 1 OF       | 2     |
| S<br>Y. | YOUR CONNECTION TO QUALITY & SERVICE | SHALL NOT BE REPRODUCED, OR COPIED<br>OR USED AS THE BASIS FOR THE<br>MANUFACTURE OR SALE OF APPARATUS<br>WITHOUT WRITTEN PERMISSION. | DRAWING NUMBER: 629-21W4250-2T6      |                  | ISSUE |
|         |                                      |                                                                                                                                       | PART NUMBER: 629-21W4                | 4250-2T6         | 1     |