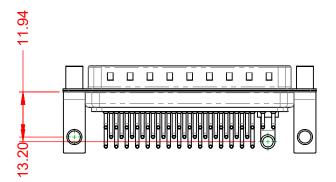

.X ±0.25 .XX ±0.13 .XXX ±0.05

1000V AC rms

|  | COMBINATION D-SUB                    |                                                                                     | SW REFERENCE NO.: 629 COMBO ASSEMBLY |                   |       |
|--|--------------------------------------|-------------------------------------------------------------------------------------|--------------------------------------|-------------------|-------|
|  |                                      |                                                                                     | DRAWN: C.B                           | DATE: JAN. 01/201 | 19    |
|  |                                      |                                                                                     | CHECKED:                             | DATE:             |       |
|  | EDAC INC                             | THESE DRAWINGS AND SPECIFICATIONS<br>ARE THE PROPERTY OF EDAC INC.,AND              | SCALE: (IN C.A.D. 1:1)               | SHEET 1 OF        | 2     |
|  | TORONTO, ONTARIO<br>CANADA           | SHALL NOT BE REPRODUCED, OR COPIED<br>OR USED AS THE BASIS FOR THE                  | DRAWING NUMBER: 629-47W1240-4N6      |                   | ISSUE |
|  | YOUR CONNECTION TO QUALITY & SERVICE | D QUALITY & SERVICE MANUFACTURE OR SALE OF APPARATUS<br>WITHOUT WRITTEN PERMISSION. |                                      | 1240-4N6          | 1     |