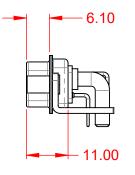

.X ±0.25 .XX ±0.13 .XXX ±0.05

1000V AC rms

|  | COMBINATION D-SUB                    |                                                                                     | SW REFERENCE NO.: 629 COMBO ASSEMBLY |                   |       |
|--|--------------------------------------|-------------------------------------------------------------------------------------|--------------------------------------|-------------------|-------|
|  |                                      |                                                                                     | DRAWN: C.B                           | DATE: JAN. 01/201 | 19    |
|  |                                      |                                                                                     | CHECKED:                             | DATE:             |       |
|  | EDAC INC                             | THESE DRAWINGS AND SPECIFICATIONS<br>ARE THE PROPERTY OF EDAC INC.,AND              | SCALE: (IN C.A.D. 1:1)               | SHEET 1 OF        | 2     |
|  | TORONTO, ONTARIO<br>CANADA           | SHALL NOT BE REPRODUCED, OR COPIED<br>OR USED AS THE BASIS FOR THE                  | DRAWING NUMBER: 629-47W1240-4N6      |                   | ISSUE |
|  | YOUR CONNECTION TO QUALITY & SERVICE | D QUALITY & SERVICE MANUFACTURE OR SALE OF APPARATUS<br>WITHOUT WRITTEN PERMISSION. |                                      | 1240-4N6          | 1     |