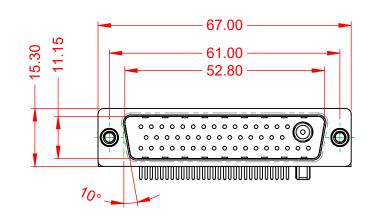

.X ±0.25 .XX ±0.13 .XXX ±0.05

1000V AC rms

|  | COMBINATION D-SUB                    |                                                                                     | SW REFERENCE NO.: 629 COMBO ASSEMBLY |                   |       |
|--|--------------------------------------|-------------------------------------------------------------------------------------|--------------------------------------|-------------------|-------|
|  |                                      |                                                                                     | DRAWN: C.B                           | DATE: JAN. 01/201 | 19    |
|  |                                      |                                                                                     | CHECKED:                             | DATE:             |       |
|  | EDAC INC                             | THESE DRAWINGS AND SPECIFICATIONS<br>ARE THE PROPERTY OF EDAC INC.,AND              | SCALE: (IN C.A.D. 1:1)               | SHEET 1 OF        | 2     |
|  | TORONTO, ONTARIO<br>CANADA           | SHALL NOT BE REPRODUCED, OR COPIED<br>OR USED AS THE BASIS FOR THE                  | DRAWING NUMBER: 629-47W1240-4N6      |                   | ISSUE |
|  | YOUR CONNECTION TO QUALITY & SERVICE | D QUALITY & SERVICE MANUFACTURE OR SALE OF APPARATUS<br>WITHOUT WRITTEN PERMISSION. |                                      | 1240-4N6          | 1     |