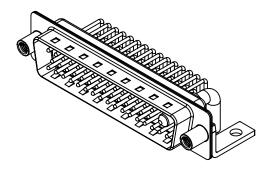

.X ±0.25 .XX ±0.13 .XXX ±0.05

1000V AC rms

|  | COMBINATION D-SUB                    |                                                                                     | SW REFERENCE NO.: 629 COMBO ASSEMBLY |                   |       |
|--|--------------------------------------|-------------------------------------------------------------------------------------|--------------------------------------|-------------------|-------|
|  |                                      |                                                                                     | DRAWN: C.B                           | DATE: JAN. 01/201 | 19    |
|  |                                      |                                                                                     | CHECKED:                             | DATE:             |       |
|  | EDAC INC                             | THESE DRAWINGS AND SPECIFICATIONS<br>ARE THE PROPERTY OF EDAC INC.,AND              | SCALE: (IN C.A.D. 1:1)               | SHEET 1 OF        | 2     |
|  | TORONTO, ONTARIO<br>CANADA           | SHALL NOT BE REPRODUCED, OR COPIED<br>OR USED AS THE BASIS FOR THE                  | DRAWING NUMBER: 629-47W1240-4N6      |                   | ISSUE |
|  | YOUR CONNECTION TO QUALITY & SERVICE | D QUALITY & SERVICE MANUFACTURE OR SALE OF APPARATUS<br>WITHOUT WRITTEN PERMISSION. |                                      | 1240-4N6          | 1     |