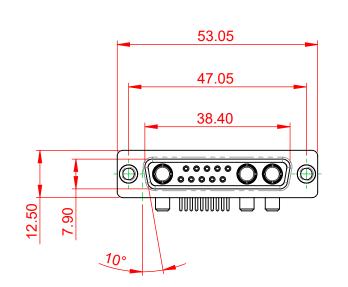

DIELECTRIC WITHSTANDING VOLTAGE:

|          |                                      |                                                                                                                                                                                                                | SW REFERENCE NO.: 630 COMBO ASSEMBLY |                  |       |
|----------|--------------------------------------|----------------------------------------------------------------------------------------------------------------------------------------------------------------------------------------------------------------|--------------------------------------|------------------|-------|
|          |                                      |                                                                                                                                                                                                                | DRAWN: C.B                           | DATE: JAN. 01/20 | 19    |
|          |                                      |                                                                                                                                                                                                                | CHECKED:                             | DATE:            |       |
| YOUR CON | EDAC INC                             | THESE DRAWINGS AND SPECIFICATIONS<br>ARE THE PROPERTY OF EDAC INC.,AND<br>SHALL NOT BE REPRODUCED,OR COPIED<br>OR USED AS THE BASIS FOR THE<br>MANUFACTURE OR SALE OF APPARATUS<br>WITHOUT WRITTEN PERMISSION. | SCALE: (IN C.A.D. 1:1)               | SHEET 1 OF       | 2     |
|          | TORONTO, ONTARIO<br>CANADA           |                                                                                                                                                                                                                | DRAWING NUMBER: 630-13W3650-4N1      |                  | ISSUE |
|          | YOUR CONNECTION TO QUALITY & SERVICE |                                                                                                                                                                                                                | PART NUMBER: 630-13W                 | 3650-4N1         | 1     |