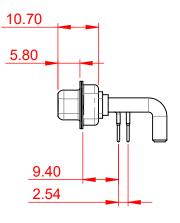

DIELECTRIC WITHSTANDING VOLTAGE:

|          |                                      |                                                                                                                                                                                                                | SW REFERENCE NO.: 630 COMBO ASSEMBLY |                  |       |
|----------|--------------------------------------|----------------------------------------------------------------------------------------------------------------------------------------------------------------------------------------------------------------|--------------------------------------|------------------|-------|
|          |                                      |                                                                                                                                                                                                                | DRAWN: C.B                           | DATE: JAN. 01/20 | 19    |
|          |                                      |                                                                                                                                                                                                                | CHECKED:                             | DATE:            |       |
| YOUR CON | EDAC INC                             | THESE DRAWINGS AND SPECIFICATIONS<br>ARE THE PROPERTY OF EDAC INC.,AND<br>SHALL NOT BE REPRODUCED,OR COPIED<br>OR USED AS THE BASIS FOR THE<br>MANUFACTURE OR SALE OF APPARATUS<br>WITHOUT WRITTEN PERMISSION. | SCALE: (IN C.A.D. 1:1)               | SHEET 1 OF       | 2     |
|          | TORONTO, ONTARIO<br>CANADA           |                                                                                                                                                                                                                | DRAWING NUMBER: 630-13W3650-4N1      |                  | ISSUE |
|          | YOUR CONNECTION TO QUALITY & SERVICE |                                                                                                                                                                                                                | PART NUMBER: 630-13W                 | 3650-4N1         | 1     |