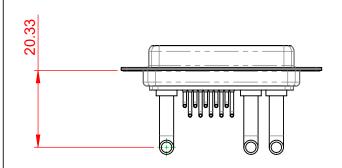

## NOTES:

MATERIAL: HOUSING: SHELL: CONTACT:

THERMOPLASTIC POLYESTER, UL94V-0 STEEL, NICKEL PLATED COPPER ALLOY, 30µ GOLD PLATED

**OPERATING TEMPERATURE:** 

.XX ±0.13

.XXX ±0.05

POWER/CO-AX CONTACT RATING: 40A (CURRENT) (IF PRESENT) SIGNAL CONTACT CURRENT RATING: 5A PER CONTACT SIGNAL CONTACT RESISTANCE:  $10m\Omega$  MAX. **INSULATOR RESISTANCE:** 5000MΩ min.

DIELECTRIC WITHSTANDING VOLTAGE:

|          |                                      |                                                                                                                                                                                                                | SW REFERENCE NO.: 630 COMBO ASSEMBLY |                  |       |
|----------|--------------------------------------|----------------------------------------------------------------------------------------------------------------------------------------------------------------------------------------------------------------|--------------------------------------|------------------|-------|
|          |                                      |                                                                                                                                                                                                                | DRAWN: C.B                           | DATE: JAN. 01/20 | 19    |
|          |                                      |                                                                                                                                                                                                                | CHECKED:                             | DATE:            |       |
| YOUR CON | EDAC INC                             | THESE DRAWINGS AND SPECIFICATIONS<br>ARE THE PROPERTY OF EDAC INC.,AND<br>SHALL NOT BE REPRODUCED,OR COPIED<br>OR USED AS THE BASIS FOR THE<br>MANUFACTURE OR SALE OF APPARATUS<br>WITHOUT WRITTEN PERMISSION. | SCALE: (IN C.A.D. 1:1)               | SHEET 1 OF       | 2     |
|          | TORONTO, ONTARIO<br>CANADA           |                                                                                                                                                                                                                | DRAWING NUMBER: 630-13W3650-4N1      |                  | ISSUE |
|          | YOUR CONNECTION TO QUALITY & SERVICE |                                                                                                                                                                                                                | PART NUMBER: 630-13W                 | 3650-4N1         | 1     |

1000V AC rms

-55°C ~ 125°C

THIS SERIES FULLY CONFORMS TO THE EUROPEAN UNION DIRECTIVES 2011/65/EU FOR RoHS COMPLIANCY.