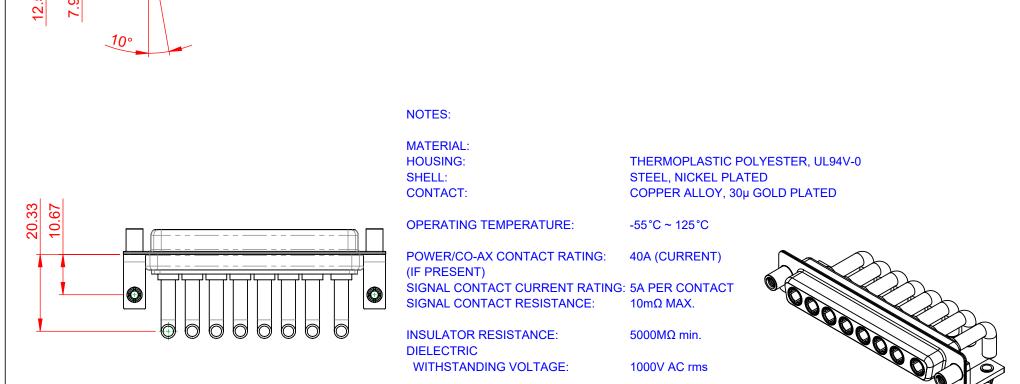

THIS IS A C.A.D. GENERATED DRAWING DO NOT MAKE MANUAL REVISIONS TO MASTER.

10.70

5.80

**ISSUE NUMBER** 

ORIGINAL

(1)

|                    |                                        |                                                                                                                                                                                                                |                              | SW REFERENCE NO.: 630 COMBO ASSEMBLY |                    |       |       |  |
|--------------------|----------------------------------------|----------------------------------------------------------------------------------------------------------------------------------------------------------------------------------------------------------------|------------------------------|--------------------------------------|--------------------|-------|-------|--|
| COMBINATION D-SUB  |                                        |                                                                                                                                                                                                                | DRAWN: C.B                   |                                      | DATE: JAN. 01/2019 |       |       |  |
|                    |                                        |                                                                                                                                                                                                                |                              | CHECKED:                             |                    | DATE: |       |  |
|                    | EDAC INC<br>TORONTO, ONTARIO<br>CANADA | THESE DRAWINGS AND SPECIFICATIONS<br>ARE THE PROPERTY OF EDAC INC.,AND<br>SHALL NOT BE REPRODUCED,OR COPIED<br>OR USED AS THE BASIS FOR THE<br>MANUFACTURE OR SALE OF APPARATUS<br>WITHOUT WRITTEN PERMISSION. | SCALE: (IN C.A.D. 1          | :1)                                  | SHEET 1            | OF    | 2     |  |
|                    |                                        |                                                                                                                                                                                                                | DRAWING NUMBER: 630-8W8-     |                                      | 3-650-4ND          |       | ISSUE |  |
| YOUR CONNECTION TO | QUALITY & SERVICE                      |                                                                                                                                                                                                                | PART NUMBER: 630-8W8-650-4ND |                                      |                    |       | 1     |  |

THIS SERIES FULLY CONFORMS TO THE EUROPEAN UNION DIRECTIVES 2011/65/EU FOR RoHS COMPLIANCY.