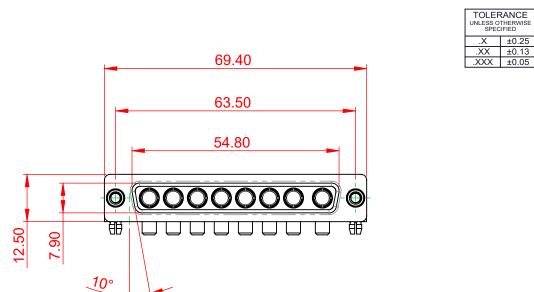

THIS IS A C.A.D. GENERATED DRAWING DO NOT MAKE MANUAL REVISIONS TO MASTER.

10.70

5.80

**ISSUE NUMBER** 

ORIGINAL

(1)

|                    |                                        |                                                                                                                                                                                                                |                              | SW REFERENCE NO.: 630 COMBO ASSEMBLY |                    |       |       |  |
|--------------------|----------------------------------------|----------------------------------------------------------------------------------------------------------------------------------------------------------------------------------------------------------------|------------------------------|--------------------------------------|--------------------|-------|-------|--|
| COMBINATION D-SUB  |                                        |                                                                                                                                                                                                                | DRAWN: C.B                   |                                      | DATE: JAN. 01/2019 |       |       |  |
|                    |                                        |                                                                                                                                                                                                                |                              | CHECKED:                             |                    | DATE: |       |  |
|                    | EDAC INC<br>TORONTO, ONTARIO<br>CANADA | THESE DRAWINGS AND SPECIFICATIONS<br>ARE THE PROPERTY OF EDAC INC.,AND<br>SHALL NOT BE REPRODUCED,OR COPIED<br>OR USED AS THE BASIS FOR THE<br>MANUFACTURE OR SALE OF APPARATUS<br>WITHOUT WRITTEN PERMISSION. | SCALE: (IN C.A.D. 1          | :1)                                  | SHEET 1            | OF    | 2     |  |
|                    |                                        |                                                                                                                                                                                                                | DRAWING NUMBER: 630-8W8-     |                                      | 3-650-4ND          |       | ISSUE |  |
| YOUR CONNECTION TO | QUALITY & SERVICE                      |                                                                                                                                                                                                                | PART NUMBER: 630-8W8-650-4ND |                                      |                    |       | 1     |  |