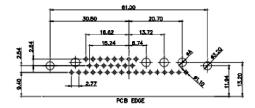

2W2 / 2WK2

3W3 / 3WK3

5W1 Male/Female

7W2 Male/Female

11W1 Male/Female

5W5 Male

PCB EDGE

8W8 Male

PCB EDGE

PCB EDGE

21W4 Male/Female

PCB EDGE