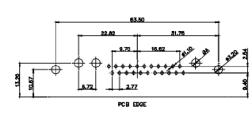

CONTACT CODE 40 POWER CONTACT FOOTPRINT - 13.20mm 40 IS STANDARD AS SHOWN ON SHEETS 3 & 4 CONTACT CODE 50 POWER CONTACT FOOTPRINT - 20.33mm

|     |                                      | SW REFERENCE NO.: 630 COMBO ASSEMBLY                                                                                                  |                                 |                    |       |
|-----|--------------------------------------|---------------------------------------------------------------------------------------------------------------------------------------|---------------------------------|--------------------|-------|
|     | -                                    |                                                                                                                                       | DRAWN: C.B                      | DATE: JAN. 01/2019 |       |
|     |                                      |                                                                                                                                       | CHECKED:                        | DATE:              |       |
|     | EDAC INC                             | THESE DRAWINGS AND SPECIFICATIONS<br>ARE THE PROPERTY OF EDAC INC.,AND                                                                | SCALE: (IN C.A.D. 1:1)          | SHEET 1 OF         | 4     |
| YOU | YOUR CONNECTION TO QUALITY & SERVICE | SHALL NOT BE REPRODUCED, OR COPIED<br>OR USED AS THE BASIS FOR THE<br>MANUFACTURE OR SALE OF APPARATUS<br>WITHOUT WRITTEN PERMISSION. | DRAWING NUMBER: 630-9W4-650-2N3 |                    | ISSUE |
|     |                                      |                                                                                                                                       | PART NUMBER: 630-9W4            | -650-2N3           | 1     |