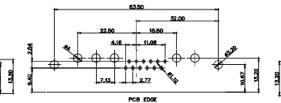

| PART NUMBER: 630-9    | V4-650-2N3       | 1                                    |  |  |  |

5W5 Female

COMPLIANT



8W8 Female



PCB EDGE

17W2 Male/Female





THIS SERIES FULLY CONFORMS TO THE EUROPEAN UNION DIRECTIVES 2011/65/EU FOR RoHS COMPLIANCY. TOLERANCE UNLESS OTHERWISE SPECIFIED DAWING DO NOT MAKE MANUAL REVISIONS TO MASTER.















13W3 Male





25W3 Male





2.77

24.77

23.36

PCB EDGE

31.75

21.9

36W4 Female



13W6 Male





30.50

2.77

22.16

20.76

13W6 Female

13W3 Female

.X±0.25.XX±0.13.XXX±0.05

## 43W2 Female



17W5 Male











20.7

13.72

PCB EDGE



PCB EDGE



|                                                                |                                        | SW REFERENCE NO.: 630 COMBO ASSEMBLY                                                                                                                                                                           |                                 |                  |       |
|----------------------------------------------------------------|----------------------------------------|----------------------------------------------------------------------------------------------------------------------------------------------------------------------------------------------------------------|---------------------------------|------------------|-------|
|