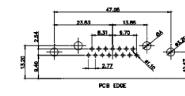

CONTACT CODE 40 POWER CONTACT FOOTPRINT - 13.20mm 40 IS STANDARD AS SHOWN ON SHEETS 3 & 4 CONTACT CODE 50 POWER CONTACT FOOTPRINT - 20.33mm

|     |                                      | SW REFERENCE NO.: 630 COMBO ASSEMBLY                                                                                                  |                                 |                    |       |
|-----|--------------------------------------|---------------------------------------------------------------------------------------------------------------------------------------|---------------------------------|--------------------|-------|
|     | -                                    |                                                                                                                                       | DRAWN: C.B                      | DATE: JAN. 01/2019 |       |
|     |                                      |                                                                                                                                       | CHECKED:                        | DATE:              |       |
|     | EDAC INC                             | THESE DRAWINGS AND SPECIFICATIONS<br>ARE THE PROPERTY OF EDAC INC.,AND                                                                | SCALE: (IN C.A.D. 1:1)          | SHEET 1 OF         | 4     |
| YOU | YOUR CONNECTION TO QUALITY & SERVICE | SHALL NOT BE REPRODUCED, OR COPIED<br>OR USED AS THE BASIS FOR THE<br>MANUFACTURE OR SALE OF APPARATUS<br>WITHOUT WRITTEN PERMISSION. | DRAWING NUMBER: 630-9W4-650-2N3 |                    | ISSUE |
|     |                                      |                                                                                                                                       | PART NUMBER: 630-9W4            | -650-2N3           | 1     |