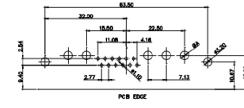

| PART NUMBER: 630-9    | V4-650-2N3       | 1                                    |  |  |  |

5W5 Female

COMPLIANT



8W8 Female



PCB EDGE

17W2 Male/Female





THIS SERIES FULLY CONFORMS TO THE EUROPEAN UNION DIRECTIVES 2011/65/EU FOR RoHS COMPLIANCY. TOLERANCE UNLESS OTHERWISE SPECIFIED DAWING DO NOT MAKE MANUAL REVISIONS TO MASTER.















13W3 Male





25W3 Male





2.77

24.77

23.36

PCB EDGE

31.75

21.9

36W4 Female



13W6 Male





30.50

2.77

22.16

20.76

13W6 Female

13W3 Female

.X±0.25.XX±0.13.XXX±0.05

## 43W2 Female



17W5 Male











20.7

13.72

PCB EDGE



PCB EDGE



|                                                                |                                        | SW REFERENCE NO.: 630 COMBO ASSEMBLY                                                                                                                                                                           |                                 |                  |       |
|----------------------------------------------------------------|----------------------------------------|----------------------------------------------------------------------------------------------------------------------------------------------------------------------------------------------------------------|---------------------------------|------------------|-------|
|