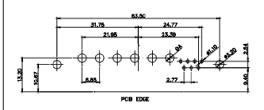

13W3 Male

25W3 Male

2.77

24.77

23.36

PCB EDGE

31.75

21.9

36W4 Female

13W6 Male

30.50

2.77

22.16

20.76

13W6 Female

13W3 Female