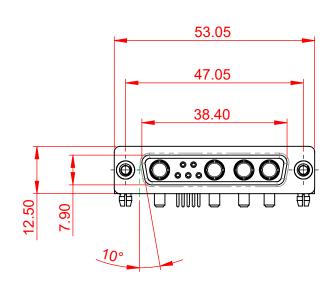

TOLERANCE UNLESS OTHERWISE SPECIFIED THIS IS A C.A.D. GENERATED DRAWING DO NOT MAKE MANUAL REVISIONS TO MASTER.

NOTES:

.X ±0.25 .XX ±0.13

.XXX ±0.05

MATERIAL: HOUSING: THERMOPLASTIC POLYESTER, UL94V-0 SHELL: STEEL, NICKEL PLATED CONTACT: COPPER ALLOY, 30µ GOLD PLATING

OPERATING TEMPERATURE: -55°C ~ 125°C

 $\label{eq:signal_contact_current rating: 5A per contact} \\ \mbox{Signal_contact resistance: 10m} $\Omega$ MAX. \\ \mbox{Insulator resistance: 5000M} $\Omega$ min. \\ \mbox{Dielectric} \\ \mbox{Withstanding voltage: 1000V AC rms} \\ \mbox{Insulator resistance: 1000V AC rms} \\ \mbox{Insulator resist$ 

CONTACT CODE 40 POWER CONTACT FOOTPRINT - 13.20mm 40 IS STANDARD AS SHOWN ON SHEETS 3 & 4 CONTACT CODE 50 POWER CONTACT FOOTPRINT - 20.33mm

|     |                                      | SW REFERENCE NO.: 630 COMBO ASSEMBLY                                                                                                  |                                 |                    |       |
|-----|--------------------------------------|---------------------------------------------------------------------------------------------------------------------------------------|---------------------------------|--------------------|-------|
|     | -                                    |                                                                                                                                       | DRAWN: C.B                      | DATE: JAN. 01/2019 |       |
|     |                                      |                                                                                                                                       | CHECKED:                        | DATE:              |       |
|     | EDAC INC                             | THESE DRAWINGS AND SPECIFICATIONS<br>ARE THE PROPERTY OF EDAC INC.,AND                                                                | SCALE: (IN C.A.D. 1:1)          | SHEET 1 OF         | 4     |
| YOU | YOUR CONNECTION TO QUALITY & SERVICE | SHALL NOT BE REPRODUCED, OR COPIED<br>OR USED AS THE BASIS FOR THE<br>MANUFACTURE OR SALE OF APPARATUS<br>WITHOUT WRITTEN PERMISSION. | DRAWING NUMBER: 630-9W4-650-2N3 |                    | ISSUE |
|     |                                      |                                                                                                                                       | PART NUMBER: 630-9W4            | -650-2N3           | 1     |