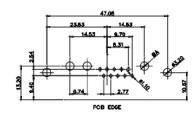

| PART NUMBER: 630-9    | V4-650-2N3       | 1                                    |  |  |  |

5W5 Female

COMPLIANT



8W8 Female



PCB EDGE

17W2 Male/Female





THIS SERIES FULLY CONFORMS TO THE EUROPEAN UNION DIRECTIVES 2011/65/EU FOR RoHS COMPLIANCY. TOLERANCE UNLESS OTHERWISE SPECIFIED DAWING DO NOT MAKE MANUAL REVISIONS TO MASTER.















13W3 Male





25W3 Male





2.77

24.77

23.36

PCB EDGE

31.75

21.9

36W4 Female



13W6 Male





30.50

2.77

22.16

20.76

13W6 Female

13W3 Female

.X±0.25.XX±0.13.XXX±0.05

## 43W2 Female



17W5 Male











20.7

13.72

PCB EDGE



PCB EDGE



|                                                                |                                        | SW REFERENCE NO.: 630 COMBO ASSEMBLY                                                                                                                                                                           |                                 |                  |       |
|----------------------------------------------------------------|----------------------------------------|--------------------------------------------------------------------