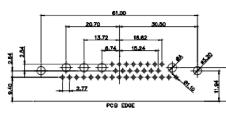

## 43W2 Female

17W5 Male

20.7

13.72

PCB EDGE

PCB EDGE

|                                                                |                                        | SW REFERENCE NO.: 630 COMBO ASSEMBLY                                                                                                                                                                           |                                 |                  |       |
|----------------------------------------------------------------|----------------------------------------|----------------------------------------------------------------------------------------------------------------------------------------------------------------------------------------------------------------|---------------------------------|------------------|-------|
|                                                                | COMBINATION D-SUB                      |                                                                                                                                                                                                                | DRAWN: C.B                      | DATE: JAN. 01/20 | 19    |
|                                                                |                                        |                                                                                                                                                                                                                | CHECKED:                        | DATE:            |       |
| THIS SERIES FULLY CONFORMS TO<br>THE EUROPEAN UNION DIRECTIVES | EDAC INC                               | THESE DRAWINGS AND SPECIFICATIONS<br>ARE THE PROPERTY OF EDAC INC.,AND<br>SHALL NOT BE REPRODUCED,OR COPIED<br>OR USED AS THE BASIS FOR THE<br>MANUFACTURE OR SALE OF APPARATUS<br>WITHOUT WRITTEN PERMISSION. | SCALE: N.T.S                    | SHEET 4 OF       | 4     |
|                                                                | EDAC INC<br>TORONTO, ONTARIO<br>CANADA |                                                                                                                                                                                                                | DRAWING NUMBER: 630-9W4-650-2N3 |                  | ISSUE |
| COMPLIANT 2011/65/EU FOR RoHS COMPLIANCY.                      | YOUR CONNECTION TO QUALITY & SERVICE   |                                                                                                                                                                                                                | PART NUMBER: 630-9W4            | -650-2N3         | 1     |