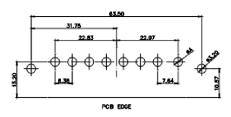

CONTACT CODE 40 POWER CONTACT FOOTPRINT - 13.20mm 40 IS STANDARD AS SHOWN ON SHEETS 3 & 4 CONTACT CODE 50 POWER CONTACT FOOTPRINT - 20.33mm

|     |                                      | SW REFERENCE NO.: 630 COMBO ASSEMBLY                                                                                                  |                                 |                    |       |
|-----|--------------------------------------|---------------------------------------------------------------------------------------------------------------------------------------|---------------------------------|--------------------|-------|
|     | -                                    |                                                                                                                                       | DRAWN: C.B                      | DATE: JAN. 01/2019 |       |
|     |                                      |                                                                                                                                       | CHECKED:                        | DATE:              |       |
|     | EDAC INC                             | THESE DRAWINGS AND SPECIFICATIONS<br>ARE THE PROPERTY OF EDAC INC.,AND                                                                | SCALE: (IN C.A.D. 1:1)          | SHEET 1 OF         | 4     |
| YOU | YOUR CONNECTION TO QUALITY & SERVICE | SHALL NOT BE REPRODUCED, OR COPIED<br>OR USED AS THE BASIS FOR THE<br>MANUFACTURE OR SALE OF APPARATUS<br>WITHOUT WRITTEN PERMISSION. | DRAWING NUMBER: 630-9W4-650-2N3 |                    | ISSUE |
|     |                                      |                                                                                                                                       | PART NUMBER: 630-9W4            | -650-2N3           | 1     |