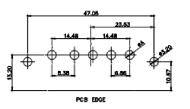

CONTACT CODE 40 POWER CONTACT FOOTPRINT - 13.20mm 40 IS STANDARD AS SHOWN ON SHEETS 3 & 4 CONTACT CODE 50 POWER CONTACT FOOTPRINT - 20.33mm

|     |                                      | SW REFERENCE NO.: 630 COMBO ASSEMBLY                                                                                                  |                                 |                    |       |
|-----|--------------------------------------|---------------------------------------------------------------------------------------------------------------------------------------|---------------------------------|--------------------|-------|
|     | -                                    |                                                                                                                                       | DRAWN: C.B                      | DATE: JAN. 01/2019 |       |
|     |                                      |                                                                                                                                       | CHECKED:                        | DATE:              |       |
|     | EDAC INC                             | THESE DRAWINGS AND SPECIFICATIONS<br>ARE THE PROPERTY OF EDAC INC.,AND                                                                | SCALE: (IN C.A.D. 1:1)          | SHEET 1 OF         | 4     |
| YOU | YOUR CONNECTION TO QUALITY & SERVICE | SHALL NOT BE REPRODUCED, OR COPIED<br>OR USED AS THE BASIS FOR THE<br>MANUFACTURE OR SALE OF APPARATUS<br>WITHOUT WRITTEN PERMISSION. | DRAWING NUMBER: 630-9W4-650-2N3 |                    | ISSUE |
|     |                                      |                                                                                                                                       | PART NUMBER: 630-9W4            | -650-2N3           | 1     |