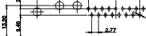

CONTACT CODE 40 POWER CONTACT FOOTPRINT - 13.20mm 40 IS STANDARD AS SHOWN ON SHEETS 3 & 4 CONTACT CODE 50 POWER CONTACT FOOTPRINT - 20.33mm

|     |                                      | SW REFERENCE NO.: 630 COMBO ASSEMBLY                                                                                                  |                                 |                    |       |
|-----|--------------------------------------|---------------------------------------------------------------------------------------------------------------------------------------|---------------------------------|--------------------|-------|
|     | -                                    |                                                                                                                                       | DRAWN: C.B                      | DATE: JAN. 01/2019 |       |
|     |                                      |                                                                                                                                       | CHECKED:                        | DATE:              |       |
|     | EDAC INC                             | THESE DRAWINGS AND SPECIFICATIONS<br>ARE THE PROPERTY OF EDAC INC.,AND                                                                | SCALE: (IN C.A.D. 1:1)          | SHEET 1 OF         | 4     |
| YOU | YOUR CONNECTION TO QUALITY & SERVICE | SHALL NOT BE REPRODUCED, OR COPIED<br>OR USED AS THE BASIS FOR THE<br>MANUFACTURE OR SALE OF APPARATUS<br>WITHOUT WRITTEN PERMISSION. | DRAWING NUMBER: 630-9W4-650-2N3 |                    | ISSUE |
|     |                                      |                                                                                                                                       | PART NUMBER: 630-9W4            | -650-2N3           | 1     |