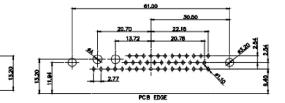

## 43W2 Female

17W5 Male

20.7

13.72

PCB EDGE

PCB EDGE

|                                                                |                                        | SW REFERENCE NO.: 630 COMBO ASSEMBLY                                                                                                                                                                           |                                 |                  |       |
|----------------------------------------------------------------|----------------------------------------|----------------------------------------------------------------------------------------------------------------------------------------------------------------------------------------------------------------|---------------------------------|------------------|-------|
|                                                                | COMBINATION D-SUB                      |                                                                                                                                                                                                                | DRAWN: C.B                      | DATE: JAN. 01/20 | 19    |
|                                                                |                                        |                                                                                                                                                                                                                | CHECKED:                        | DATE:            |       |
| THIS SERIES FULLY CONFORMS TO<br>THE EUROPEAN UNION DIRECTIVES | EDAC INC                               | THESE DRAWINGS AND SPECIFICATIONS<br>ARE THE PROPERTY OF EDAC INC.,AND<br>SHALL NOT BE REPRODUCED,OR COPIED<br>OR USED AS THE BASIS FOR THE<br>MANUFACTURE OR SALE OF APPARATUS<br>WITHOUT WRITTEN PERMISSION. | SCALE: N.T.S                    | SHEET 4 OF       | 4     |
|                                                                | EDAC INC<br>TORONTO, ONTARIO<br>CANADA |                                                                                                                                                                                                                | DRAWING NUMBER: 630-9W4-650-2N3 |                  | ISSUE |
| COMPLIANT 2011/65/EU FOR RoHS COMPLIANCY.                      | YOUR CONNECTION TO QUALITY & SERVICE   |                                                                                                                                                                                                                | PART NUMBER: 630-9W4            | -650-2N3         | 1     |