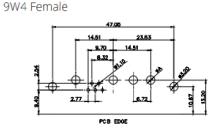

2W2 / 2WK2

3W3 / 3WK3

5W1 Male/Female

7W2 Male/Female

11W1 Male/Female

5W5 Male

PCB EDGE

8W8 Male