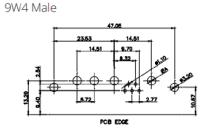

CONTACT CODE 40 POWER CONTACT FOOTPRINT - 13.20mm 40 IS STANDARD AS SHOWN ON SHEETS 3 & 4 CONTACT CODE 50 POWER CONTACT FOOTPRINT - 20.33mm

|     |                                      | SW REFERENCE NO.: 630 COMBO ASSEMBLY                                                                                                  |                                 |                    |       |
|-----|--------------------------------------|---------------------------------------------------------------------------------------------------------------------------------------|---------------------------------|--------------------|-------|
|     | -                                    |                                                                                                                                       | DRAWN: C.B                      | DATE: JAN. 01/2019 |       |
|     |                                      |                                                                                                                                       | CHECKED:                        | DATE:              |       |
|     | EDAC INC                             | THESE DRAWINGS AND SPECIFICATIONS<br>ARE THE PROPERTY OF EDAC INC.,AND                                                                | SCALE: (IN C.A.D. 1:1)          | SHEET 1 OF         | 4     |
| YOU | YOUR CONNECTION TO QUALITY & SERVICE | SHALL NOT BE REPRODUCED, OR COPIED<br>OR USED AS THE BASIS FOR THE<br>MANUFACTURE OR SALE OF APPARATUS<br>WITHOUT WRITTEN PERMISSION. | DRAWING NUMBER: 630-9W4-650-2N3 |                    | ISSUE |
|     |                                      |                                                                                                                                       | PART NUMBER: 630-9W4            | -650-2N3           | 1     |