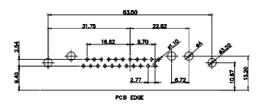

| PART NUMBER: 630-9    | V4-650-2N3       | 1                                    |  |  |  |

5W5 Female

COMPLIANT



8W8 Female



PCB EDGE

17W2 Male/Female





THIS SERIES FULLY CONFORMS TO THE EUROPEAN UNION DIRECTIVES 2011/65/EU FOR RoHS COMPLIANCY. TOLERANCE UNLESS OTHERWISE SPECIFIED DAWING DO NOT MAKE MANUAL REVISIONS TO MASTER.















13W3 Male





25W3 Male





2.77

24.77

23.36

PCB EDGE

31.75

21.9

36W4 Female



13W6 Male





30.50

2.77

22.16

20.76

13W6 Female

13W3 Female

.X±0.25.XX±0.13.XXX±0.05

## 43W2 Female



17W5 Male











20.7

13.72

PCB EDGE



PCB EDGE



|                                                                |                                        | SW REFERENCE NO.: 630 COMBO ASSEMBLY                                                                                                                                                                           |                                 |                  |       |
|----------------------------------------------------------------|----------------------------------------|-------------------------------------------------------