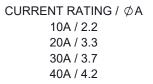

OPERATING TEMPERATURE: -55°C ~ 125°C

 $\label{eq:signal_contact_current rating: 5A per contact} \\ \mbox{Signal_contact resistance: 10m} $\Omega$ MAX. \\ \mbox{Insulator resistance: 5000M} $\Omega$ min. \\ \mbox{Dielectric} \\ \mbox{Withstanding voltage: 1000V AC rms} \\ \mbox{Insulator resistance: 1000V AC rms} \\ \mbox{Insulator resist$ 