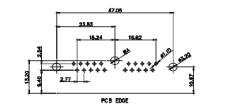

13W3 Male

25W3 Male

2.77

24.77

23.36

PCB EDGE

31.75

21.9

36W4 Female

13W6 Male

30.50

2.77

22.16

20.76

13W6 Female

13W3 Female