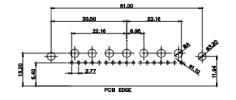

2W2 / 2WK2

3W3 / 3WK3

5W1 Male/Female

7W2 Male/Female

11W1 Male/Female

5W5 Male

PCB EDGE

8W8 Male

PCB EDGE

PCB EDGE

21W4 Male/Female

PCB EDGE