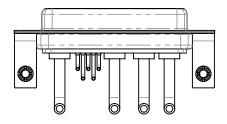

CONTACT CODE 40 POWER CONTACT FOOTPRINT - 13.20mm 40 IS STANDARD AS SHOWN ON SHEETS 3 & 4 CONTACT CODE 50 POWER CONTACT FOOTPRINT - 20.33mm

|     |                                      | SW REFERENCE NO.: 630 COMBO ASSEMBLY                                                                                                  |                                 |                    |       |
|-----|--------------------------------------|---------------------------------------------------------------------------------------------------------------------------------------|---------------------------------|--------------------|-------|
|     | -                                    |                                                                                                                                       | DRAWN: C.B                      | DATE: JAN. 01/2019 |       |
|     |                                      |                                                                                                                                       | CHECKED:                        | DATE:              |       |
|     | EDAC INC                             | THESE DRAWINGS AND SPECIFICATIONS<br>ARE THE PROPERTY OF EDAC INC.,AND                                                                | SCALE: (IN C.A.D. 1:1)          | SHEET 1 OF         | 4     |
| YOU | YOUR CONNECTION TO QUALITY & SERVICE | SHALL NOT BE REPRODUCED, OR COPIED<br>OR USED AS THE BASIS FOR THE<br>MANUFACTURE OR SALE OF APPARATUS<br>WITHOUT WRITTEN PERMISSION. | DRAWING NUMBER: 630-9W4-650-2N3 |                    | ISSUE |
|     |                                      |                                                                                                                                       | PART NUMBER: 630-9W4            | -650-2N3           | 1     |