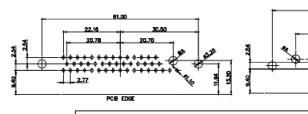

| PART NUMBER: 630-9    | V4-650-2N3       | 1                                    |  |  |  |

5W5 Female

COMPLIANT



8W8 Female



PCB EDGE

17W2 Male/Female





THIS SERIES FULLY CONFORMS TO THE EUROPEAN UNION DIRECTIVES 2011/65/EU FOR RoHS COMPLIANCY. TOLERANCE UNLESS OTHERWISE SPECIFIED DAWING DO NOT MAKE MANUAL REVISIONS TO MASTER.















13W3 Male





25W3 Male





2.77

24.77

23.36

PCB EDGE

31.75

21.9

36W4 Female



13W6 Male





30.50

2.77

22.16

20.76

13W6 Female

13W3 Female

.X±0.25.XX±0.13.XXX±0.05

## 43W2 Female



17W5 Male











20.7

13.72

PCB EDGE



PCB EDGE



|                                                                |                                        | SW REFERENCE NO.: 630 COMBO ASSEMBLY                                                                                                                                                                           |                                 |                  |       |
|----------------------------------------------------------------|----------------------------------------|----------------------------------------------------------------------------------------------------------------------------------------------------------------------------------------------------------------|---------------------------------|------------------|-------|
|