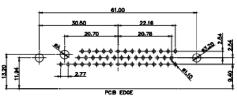

| PART NUMBER: 630-9    | V4-650-2N3       | 1                                    |  |  |  |

5W5 Female

COMPLIANT



8W8 Female



PCB EDGE

17W2 Male/Female





THIS SERIES FULLY CONFORMS TO THE EUROPEAN UNION DIRECTIVES 2011/65/EU FOR RoHS COMPLIANCY. TOLERANCE UNLESS OTHERWISE SPECIFIED DAWING DO NOT MAKE MANUAL REVISIONS TO MASTER.















13W3 Male





25W3 Male





2.77

24.77

23.36

PCB EDGE

31.75

21.9

36W4 Female



13W6 Male





30.50

2.77

22.16

20.76

13W6 Female

13W3 Female

.X±0.25.XX±0.13.XXX±0.05

## 43W2 Female



17W5 Male











20.7

13.72

PCB EDGE



PCB EDGE



|                                                                |                                        | SW REFERENCE NO.: 630 COMBO ASSEMBLY                                                                                                                                                                           |                                 |                  |       |
|----------------------------------------------------------------|----------------------------------------|----------------------------------------------------------------------------------------------------------------------------------------------------------------------------------------------------------------|---------------------------------|------------------|-------|
|