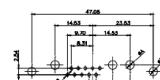

CONTACT CODE 40 POWER CONTACT FOOTPRINT - 13.20mm 40 IS STANDARD AS SHOWN ON SHEETS 3 & 4 CONTACT CODE 50 POWER CONTACT FOOTPRINT - 20.33mm

|     |                                      | SW REFERENCE NO.: 630 COMBO ASSEMBLY                                                                                                  |                                 |                    |       |
|-----|--------------------------------------|---------------------------------------------------------------------------------------------------------------------------------------|---------------------------------|--------------------|-------|
|     | -                                    |                                                                                                                                       | DRAWN: C.B                      | DATE: JAN. 01/2019 |       |
|     |                                      |                                                                                                                                       | CHECKED:                        | DATE:              |       |
|     | EDAC INC                             | THESE DRAWINGS AND SPECIFICATIONS<br>ARE THE PROPERTY OF EDAC INC.,AND                                                                | SCALE: (IN C.A.D. 1:1)          | SHEET 1 OF         | 4     |
| YOU | YOUR CONNECTION TO QUALITY & SERVICE | SHALL NOT BE REPRODUCED, OR COPIED<br>OR USED AS THE BASIS FOR THE<br>MANUFACTURE OR SALE OF APPARATUS<br>WITHOUT WRITTEN PERMISSION. | DRAWING NUMBER: 630-9W4-650-2N3 |                    | ISSUE |
|     |                                      |                                                                                                                                       | PART NUMBER: 630-9W4            | -650-2N3           | 1     |