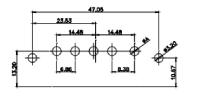

13W3 Male

25W3 Male

2.77

24.77

23.36

PCB EDGE

31.75

21.9

36W4 Female

13W6 Male

30.50

2.77

22.16

20.76

13W6 Female

13W3 Female