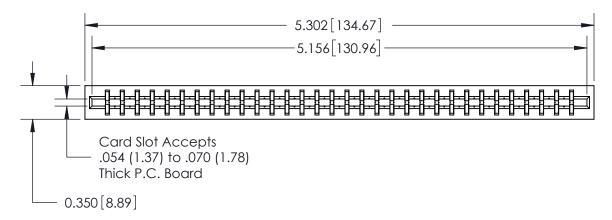

0.420 [10.67] Card Slot 0.300 [7.62]

0.550[13.97] EDRG

> Part Number: 717-064-560-201 **EDAC INC**

YOUR CONNECTION TO QUALITY & SERVICE

TORONTO, ONTARIO CANADA

THESE DRAWINGS AND SPECIFICATIONS ARE THE PROPERTY OF EDAC INC.,AND SHALL NOT BE REPRODUCED, OR COPIED OR USED AS THE BASIS FOR THE MANUFACTURE OR SALE OF APPARATUS WITHOUT WRITTEN PERMISSION.