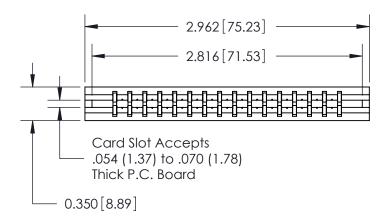

THIS IS A C.A.D. GENERATED DRAWING DO NOT MAKE MANUAL REVISIONS TO MASTER.

ISSUE NUMBER

ORIGINAL

Contact Information
560-Make Before Break (MBB) - Tail LG.=.190(4.83)
.156" (3.96mm) Contact Spacing x .200" (5.08mm) Row Spacing