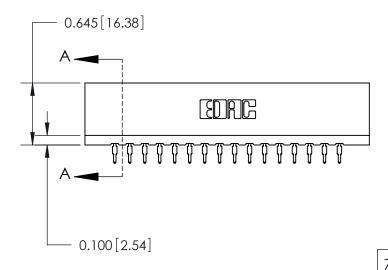

ACAD REFERENCE NO.

DRAWN:

CHECKED:

737 Series Ultra-Mate Card Edge Connector - Press Fit Part Number: 737-032-560-206

**EDAC INC** TORONTO, ONTARIO CANADA

THESE DRAWINGS AND SPECIFICATIONS ARE THE PROPERTY OF EDAC INC.,AND SHALL NOT BE REPRODUCED, OR COPIED OR USED AS THE BASIS FOR THE MANUFACTURE OR SALE OF APPARATUS WITHOUT WRITTEN PERMISSION.