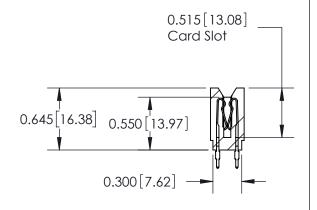

THIS IS A C.A.D. GENERATED DRAWING DO NOT MAKE MANUAL REVISIONS TO MASTER.



ISSUE NUMBER

ORIGINAL

Contact Information
560-Make Before Break (MBB) - Tail LG.=.190(4.83)
.156" (3.96mm) Contact Spacing x .200" (5.08mm) Row Spacing







ACAD REFERENCE NO.

DRAWN:

CHECKED:

737 Series Ultra-Mate Card Edge Connector - Press Fit Part Number: 737-032-560-206



**EDAC INC** TORONTO, ONTARIO CANADA

THESE DRAWINGS AND SPECIFICATIONS ARE THE PROPERTY OF EDAC INC.,AND SHALL NOT BE REPRODUCED, OR COPIED OR USED AS THE BASIS FOR THE MANUFACTURE OR SALE OF APPARATUS WITHOUT WRITTEN PERMISSION.

| SCALE:         | SHEET 1 | 1 OF 2 |
|----------------|---------|--------|
| DRAWING NUMBER |         | ISSUE  |
| 737-ENG MASTER |         | 1      |
|                |         |        |

J.LEE

**SECTION A-A** 

737-ENG MASTER

DATE: AUG.28/09

DATE: