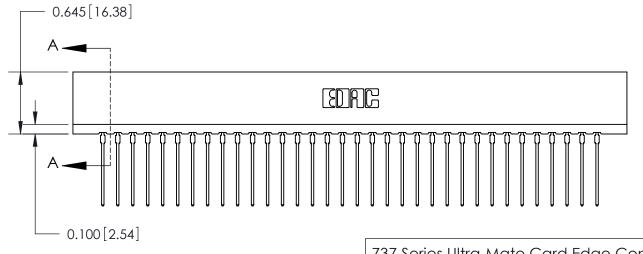

ISSUE NUMBER

ORIGINAL

Contact Information
541-Wire Wrap, Regular Point - Tail LG.=.750(19.05)
.156" (3.96mm) Contact Spacing x .200" (5.08mm) Row Spacing

ACAD REFERENCE NO.

737 Series Ultra-Mate Card Edge Connector - Press Fit