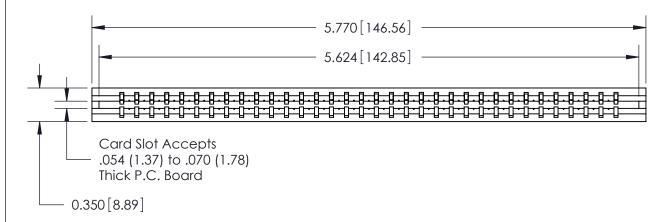

ISSUE NUMBER

ORIGINAL

Contact Information
541-Wire Wrap, Regular Point - Tail LG.=.750(19.05)
.156" (3.96mm) Contact Spacing x .200" (5.08mm) Row Spacing

ACAD REFERENCE NO.

737 Series Ultra-Mate Card Edge Connector - Press Fit