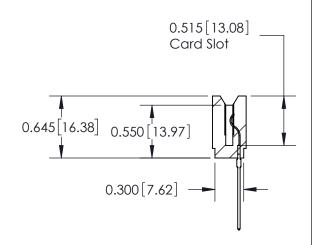

ISSUE NUMBER

ORIGINAL

Contact Information
541-Wire Wrap, Regular Point - Tail LG.=.750(19.05)
.156" (3.96mm) Contact Spacing x .200" (5.08mm) Row Spacing

ACAD REFERENCE NO.

737 Series Ultra-Mate Card Edge Connector - Press Fit